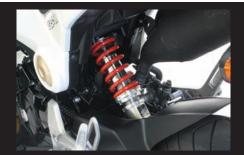

06-04-0081

Installation image

Vehicle hight adjustment function

Lowdown front fork top bolt

Lowdown front fork top bolt (Installation image)

| Name             | Rear shock absorber(With vehicle height / preload adjustment function) |
|------------------|------------------------------------------------------------------------|
| Applicable model | GROM(JC61-1000001~)                                                    |
|                  | MSX125(MLHJC618_D5000001~)                                             |
| Item number      | 06-04-0081                                                             |