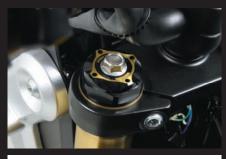

06-04-0081

Installation image

Vehicle hight adjustment function

Lowdown front fork top bolt

Lowdown front fork top bolt (Installation image)

| Name             | Rear shock absorber(With vehicle height / preload adjustment function) |
|------------------|------------------------------------------------------------------------|
| Applicable model | GROM(JC61-1000001~)                                                    |
|                  | MSX125(MLHJC618_D5000001~)                                             |
| Item number      | 06-04-0081                                                             |

| Name             | Lowdown front fork top bolt                             |
|------------------|---------------------------------------------------------|
| Applicable model | GROM(JC61-1000001~) MSX125(MLHJC618_D5000001~)          |
|                  | ZOOMER-X(JF52-1000001~) ZOOMER(Thailand model MLHJF382) |
| Item number      | 06-06-0031                                              |