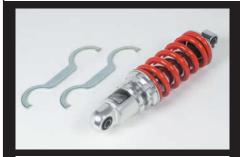

## ■ Rear shock absorber (With vehicle height / preload adjustment function)

## GROM/MSX 125

Rear shock absorber with emphasis on ride like at street riding or at long way riding. Damping force and spring rate is set to a mild than genuine one. With vehicle height adjustment function of moving amount 15mm.

 $\blacksquare$  Oil damping system  $\blacksquare$  Spring pre-load: stepless adjustment  $\blacksquare$  Mounting pitch: 240mm  $\sim$  255mm

■Body: Chrome plating / Spring: Red ■Adjust-wrenches are included.

06-04-0081

Installation image

Vehicle hight adjustment function

Lowdown front fork top bolt

Lowdown front fork top bolt (Installation image)

| Name             | Rear shock absorber(With vehicle height / preload adjustment function) |
|------------------|------------------------------------------------------------------------|
| Applicable model | GROM(JC61-1000001~)                                                    |
|                  | MSX125(MLHJC618_D5000001~)                                             |
| Item number      | 06-04-0081                                                             |