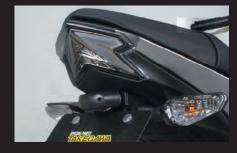

## Z125 PRO

Tail lamp kit that allows you to convert to LED simply by replacing the stock tail lamp unit.Adopted a smoke tail lens. Just connect with coupler. Not required to modify the wiring.

By installing our fenderless kit (05-08-0082) simultaneously, you can produce more stylish at around a tail light.

LED tail lamp kit

With our fenderless kit

| Name             | LED tail lamp kit (Smoke lens) |
|------------------|--------------------------------|
| Applicable model | Z125PRO                        |
| Item number      | 05-08-0404                     |