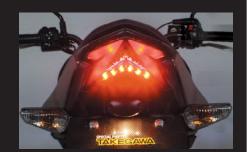

## Z125 PRO

Tail lamp kit that allows you to convert to LED simply by replacing the stock tail lamp unit.Adopted a smoke tail lens. Just connect with coupler. Not required to modify the wiring.

By installing our fenderless kit (05-08-0082) simultaneously, you can produce more stylish at around a tail light.

LED tail lamp kit

With our fenderless kit

| Name             | LED tail lamp kit (Smoke lens) |
|------------------|--------------------------------|
| Applicable model | Z125PRO                        |
| Item number      | 05-08-0404                     |