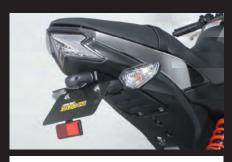

## Z125 PRO

Tail lamp kit that allows you to convert to LED simply by replacing the stock tail lamp unit.Adopted a smoke tail lens. Just connect with coupler. Not required to modify the wiring.

By installing our fenderless kit (05-08-0082) simultaneously, you can produce more stylish at around a tail light.

LED tail lamp kit

With our fenderless kit

| Name             | LED tail lamp kit (Smoke lens) |
|------------------|--------------------------------|
| Applicable model | Z125PRO                        |
| Item number      | 05-08-0404                     |