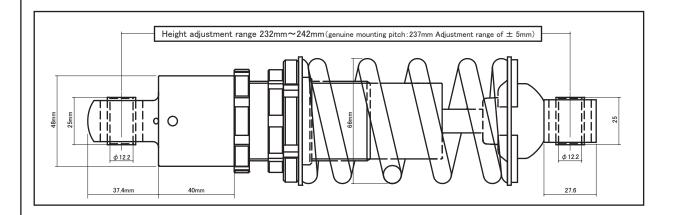

## Rear shock absorber (With vehicle height / preload adjustment function)

Z125 PRO

Can strengthen damping force and enhance riding performance. With vehicle height adjustment function of moving amount 10mm. Also equipped with stepless spring preload adjustment function, you can adjust it to your favorite run use, like street, winding road, circuit, etc.
Oil damping system Spring pre-load: stepless adjustment Mounting pitch: 232mm~242mm
Body: Chrome plating / Spring: Red Adjust-wrenches are included.