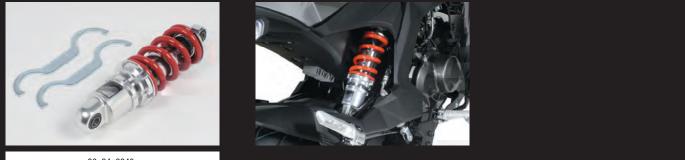

## Rear shock absorber (With vehicle height / preload adjustment function)

Z125 PRO

Can strengthen damping force and enhance riding performance. With vehicle height adjustment function of moving amount 10mm. Also equipped with stepless spring preload adjustment function, you can adjust it to your favorite run use, like street, winding road, circuit, etc.
Oil damping system Spring pre-load: stepless adjustment Mounting pitch: 232mm~242mm
Body: Chrome plating / Spring: Red Adjust-wrenches are included.

06-04-0049

|  | Name             | Rear shock absorber (With vehicle height / preload adjustment function) |
|--|------------------|-------------------------------------------------------------------------|
|  | Applicable model | Z125 PRO                                                                |
|  | Item number      | 06-04-0049                                                              |