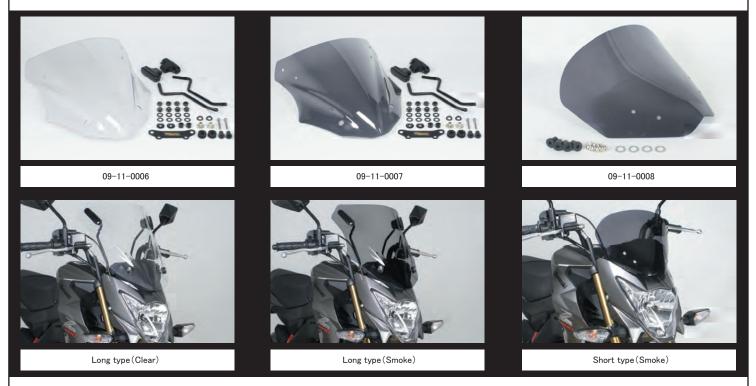

## For Z125 PRO

By windshield effect, can be reduced the fatigue of the rider due to air resistance during riding. There are a stylish short type and a long type with an emphasis on the windshield effect. Adopted a high-quality polycarbonate screen. Clear and smoke color for long type. Only smoke color for short type.

Long type is firmly fixed at four points of steel stay and the meter visor part.In addition, the black anodized aluminum retainers are compatible with our headlight side collar. You can enjoy the color cordinate of other 5 color, silver, blue, red, gold, and gunmetal. (optional parts) **XAt mounting of this product requires drilling into the cowl of the meter visor part**.

| Name             | Screen kit(Long type) |            | Name  |
|------------------|-----------------------|------------|-------|
| Applicable model | Z125 PRO              |            | Appli |
| Item number      | Clear                 | 09-11-0006 | Item  |
|                  | Smoke                 | 09-11-0007 |       |

|  | Name             | Screen kit(Short type) |
|--|------------------|------------------------|
|  | Applicable model | Z125 PRO               |
|  | Item number      | 09-11-0008             |

Please Visit Our Web Site 🕨 www.takegawa.co.jp