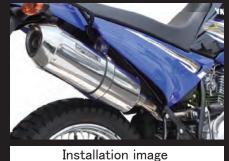

## Cone oval exhaust system (slip-on type)

Silencer is oval type and made of the stainless steel. Adopted the unique cone-shaped exhaust end. When replacing the exhaust system, the silencer makes an impact to the vehicle and enhances the custom image. By adopting a special structure to inside, reduce the volume increase due to aging, can be directed the exhaust sound with crisp sound. A slip-on type using and remain a stock front pipe, and the mid-pipe and a silencer is made by a stainless steel that has excellent in corrosion resistance.

Proximity noise 84dB (A)

Installation image

| Name             | Cone oval exhaust system (slip-on type) |
|------------------|-----------------------------------------|
| Applicable model | XTZ125(LY0J)                            |
| Item number      | 04-02-0241                              |