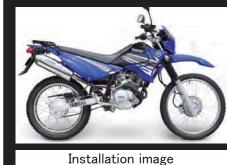

## Cone oval exhaust system (slip-on type)

Silencer is oval type and made of the stainless steel. Adopted the unique cone-shaped exhaust end. When replacing the exhaust system, the silencer makes an impact to the vehicle and enhances the custom image. By adopting a special structure to inside, reduce the volume increase due to aging, can be directed the exhaust sound with crisp sound. A slip-on type using and remain a stock front pipe, and the mid-pipe and a silencer is made by a stainless steel that has excellent in corrosion resistance.

Proximity noise 84dB (A)

Installation image

| Name             | Cone oval exhaust system (slip-on type) |
|------------------|-----------------------------------------|
| Applicable model | XTZ125(LY0J)                            |
| Item number      | 04-02-0241                              |