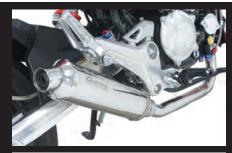

## ■G style exhaust system

GROM('16 model)

It is a bombshell type silencer which is unique and enhances custom image.

Adopted compact short type silencer fit to GROM style.

By adopting a special structure to inside, reduce the volume increase, can be directed the exhaust sound with crisp sound. Moreover, it keeps avoid deterioration.

Exhaust pipe and Silencer are both made of the stainless steel with excellent corrosion resistance.

Surface is polished and finished beautifully.

■Proximity noise 85dB (A)

XAlso, can be installed to MSX125 SF.

\[
\text{XCannot be installed to GROM(JC61-1000001 \( \sigma \) 1299999) \( /\text{MSX125(MLHJC618\_D5000001 \( \sigma \) )} \)

Installation image

Installation image

Installation image

| Name             | G style exhaust system |
|------------------|------------------------|
| Applicable model | GROM(JC61-1300001∼)    |
| Item number      | 04-02-0236             |