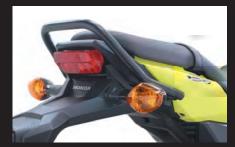

☐ Grab bar GROM • MSX125 SF

This is a grab bar using  $\phi$  19 pipe that supports tandem riders. It is a great support at acceleration, deceleration and rough road surface. Installation improves safety. It is also ideal for maintaining stability when moving the vehicle. According to the shape the tail area, the design will produce the matched by applying black paint, enhancing the dress up effect. Although it is compatible with genuine rear fender, custom images around the tail is further enhanced by installing with our fenderless kit at the same time.

Product contents

Installation image

With our fenderless / LED slim line turn signal

Installation image

Installation image

| Name             | Grab bar                              |
|------------------|---------------------------------------|
| Applicable model | GROM(JC61-1300001~)/MSX125 SF(Taiwan) |
| Item number      | 09-11-1156                            |