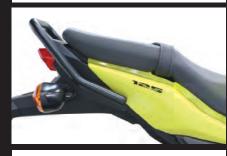

☐ Grab bar GROM • MSX125 SF

This is a grab bar using  $\phi$  19 pipe that supports tandem riders. It is a great support at acceleration, deceleration and rough road surface. Installation improves safety. It is also ideal for maintaining stability when moving the vehicle. According to the shape the tail area, the design will produce the matched by applying black paint, enhancing the dress up effect. Although it is compatible with genuine rear fender, custom images around the tail is further enhanced by installing with our fenderless kit at the same time.

Product contents

Installation image

With our fenderless / LED slim line turn signal

Installation image

Installation image

| Name             | Grab bar                              |
|------------------|---------------------------------------|
| Applicable model | GROM(JC61-1300001~)/MSX125 SF(Taiwan) |
| Item number      | 09-11-1156                            |