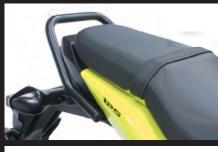

☐ Grab bar GROM • MSX125 SF

This is a grab bar using  $\phi$  19 pipe that supports tandem riders. It is a great support at acceleration, deceleration and rough road surface. Installation improves safety. It is also ideal for maintaining stability when moving the vehicle. According to the shape the tail area, the design will produce the matched by applying black paint, enhancing the dress up effect. Although it is compatible with genuine rear fender, custom images around the tail is further enhanced by installing with our fenderless kit at the same time.

Product contents

Installation image

With our fenderless / LED slim line turn signal

Installation image

Installation image

| Name             | Grab bar                              |
|------------------|---------------------------------------|
| Applicable model | GROM(JC61-1300001~)/MSX125 SF(Taiwan) |
| Item number      | 09-11-1156                            |