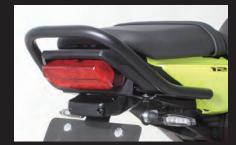

☐ Grab bar GROM • MSX125 SF

This is a grab bar using  $\phi$  19 pipe that supports tandem riders. It is a great support at acceleration, deceleration and rough road surface. Installation improves safety. It is also ideal for maintaining stability when moving the vehicle. According to the shape the tail area, the design will produce the matched by applying black paint, enhancing the dress up effect. Although it is compatible with genuine rear fender, custom images around the tail is further enhanced by installing with our fenderless kit at the same time.

Product contents

Installation image

With our fenderless / LED slim line turn signal

Installation image

Installation image

| Name             | Grab bar                              |
|------------------|---------------------------------------|
| Applicable model | GROM(JC61-1300001~)/MSX125 SF(Taiwan) |
| Item number      | 09-11-1156                            |