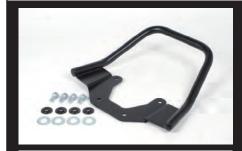

Product contents

Installation image

With our fenderless / LED slim line turn signal

Installation image

Installation image

| Name             | Grab bar                              |
|------------------|---------------------------------------|
| Applicable model | GROM(JC61-1300001~)/MSX125 SF(Taiwan) |
| Item number      | 09-11-1156                            |