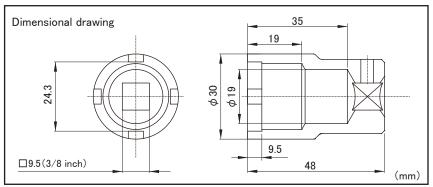

## Lock nut wrench (Size: 9.5mm)

Universal

This is a special tool used for assembly and disassembly the lock nut which fix the clutch and crankshaft. We have enough length of the wrench depth sufficiently. Like the crankshaft of GROM / MSX125, it fit to the vehicle with longer screw thread when it is tightened. The wrench made from special steel materials with high strength. The wrench size is popular 9.5 mm (3/8 inch).

XImpact wrench can not be used.

| Name             | Lock nut wrench (Size : 9.5mm) |
|------------------|--------------------------------|
| Applicable model | Universal (GROM/MSX125, etc.)  |
| Item number      | 00-01-1681                     |