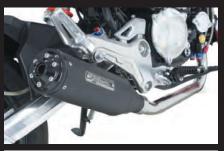

Exhaust pipe is made of the stainless steel with excellent corrosion resistance.

Surface is polished and finished beautifully.

Silencer is made of aluminum, available in two types, silver anodized and black painted.

Proximity noise 81dB (A)