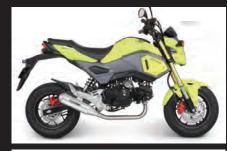

## GROM('16 model)

It is a short type exhaust system as Dirt Tracker style.

As we are committing custom looks, the silencer end is adopting a billet aluminum end dish.

By adopting a special structure to inside, reduce the volume increase due to aging.

Exhaust pipe is made of the stainless steel with excellent corrosion resistance.

Surface is polished and finished beautifully.

Silencer is made of aluminum, available in two types, silver anodized and black painted.

## Also, can be installed to MSX125 SF.

%Cannot be installed to GROM(JC61-1000001  $\thicksim$  1299999)/MSX125(MLHJC618\_D5000001  $\thicksim$ )

Installation image (Silver)

Installation image (Black)

Installation image (Silver)