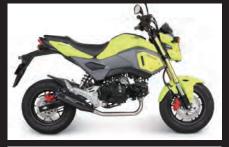

## GROM('16 model)

It is a short type exhaust system as Dirt Tracker style.

As we are committing custom looks, the silencer end is adopting a billet aluminum end dish.

By adopting a special structure to inside, reduce the volume increase due to aging.

Exhaust pipe is made of the stainless steel with excellent corrosion resistance.

Surface is polished and finished beautifully.

Silencer is made of aluminum, available in two types, silver anodized and black painted.

## Also, can be installed to MSX125 SF.

%Cannot be installed to GROM(JC61-1000001  $\thicksim$  1299999)/MSX125(MLHJC618\_D5000001  $\thicksim$ )

Installation image (Silver)

Installation image (Black)

Installation image (Silver)