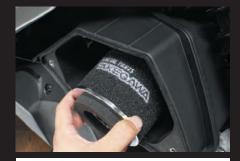

■ Regarding the setting when installing this power filter.

When used for a stock engine, it is not necessary to use with FI CON 2 (injection controller).

Power filter

Installation image (Cover of air cleaner box is removed)