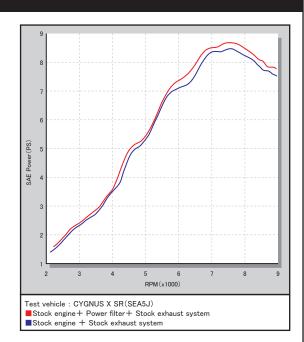

## CYGNUS-X SR(SEA5J) CYGNUS-X(2UB)

By replacing it with a stock air filter, the suction efficiency improves and even if it is attached to a stock engine, it will be possible to increase the power at the all range from low rpm to high rpm. It is great compatibility with our S-Stage bore up kit. Its effects better intake air flow than stock air filter and get the S-Stage performance perfectly. Since the stock air cleaner box is used as it is, there is not loud intake noise. It can run in rainy weather without worried about water leak. You can use it for street running just as stock. Because it is a sponge element, it can be easily washed with water if it becomes dirty.