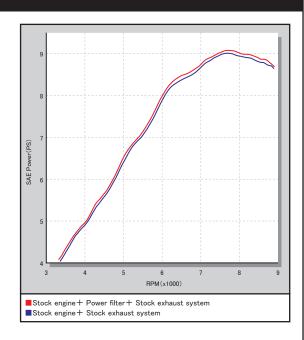

Power filter Z125 PRO

By replacing it with a stock air filter, the suction efficiency improves and even if it is attached to a stock engine, it will be possible to increase the power at the all range from low rpm to high rpm. Since the stock air cleaner box is used as it is, there is not loud intake noise. It can run in rainy weather without worried about water leak. You can use it for street running just as stock. Because it is a sponge element, it can be easily washed with water if it becomes dirty.