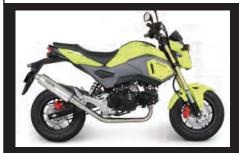

## Bomber exhaust system

## GROM('16 model)

It is a down type exhaust system adopting a stepped exhaust pipe that aims at improving exhaust efficiency and output performance. For the  $\phi$  90 aluminum silencer that keeps avoid deterioration and suppresses the noise level. Can be improved the output at high speed range.

Aluminum silencer is beautiful almite finish.

Exhaust pipe is made of the stainless steel with excellent corrosion resistance.

Surface is polished and finished beautifully.

■ Proximity noise 84dB (A)

XAlso, can be installed to MSX125 SF.