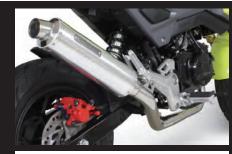

## GROM('16 model)

It is a down type exhaust system adopting a stepped exhaust pipe that aims at improving exhaust efficiency and output performance. For the  $\phi$  90 aluminum silencer that keeps avoid deterioration and suppresses the noise level. Can be improved the output at high speed range.

Aluminum silencer is beautiful almite finish.

Exhaust pipe is made of the stainless steel with excellent corrosion resistance.

Surface is polished and finished beautifully.

■ Proximity noise 84dB (A)

XAlso, can be installed to MSX125 SF.

\[
\text{XCannot be installed to GROM(JC61-1000001 \( \sigma \) 1299999) \( /\text{MSX125(MLHJC618\_D5000001 \( \sigma \) )} \)

Installation image

Installation image

| Name             | Bomber exhaust system |
|------------------|-----------------------|
| Applicable model | GROM(JC61−1300001~)   |
| Item number      | 04-02-0237            |