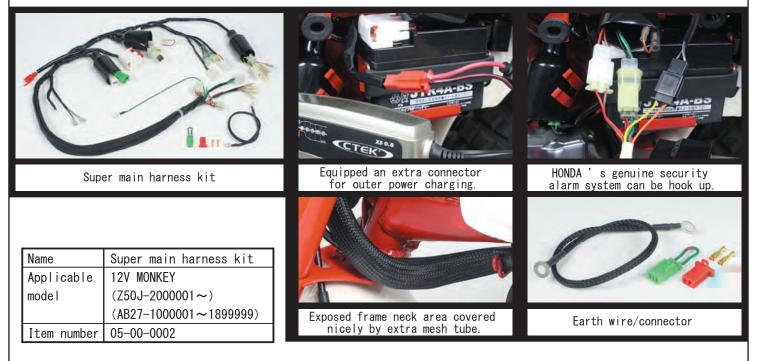

Equipped an extra connector for outer power charging.

This harness kit equipped extra connector for the outer power charging system. You can easily connect to the battery charger, so you don't need to remove battery from the chasiss. ■CTEK battery charger is recommended. 08-02-0032 CTEK battery charger maintains the battery full and healthy all the time, just hook up when you not riding even long period of the time.

Extra grounds earth wire.

To make better grounds earth, this harness has extra grounds earth wire.

■HONDA 's genuine security alarm system can be hook up.

HONDA's genuine security alarm system can be hook up without any modification. Optional indicator lamp for genuine alarm system can be also hook up with coupler on.

Exposed frame neck area covered nicely by extra mesh tube.

%The side stand switch is applicable for 2 line coupler type, 3 line coupler type uses extra side stand switch connector(included in the kit). Sorry, in this case side stand indicator will not work. %Cannot be used to Monkey BAJA and Monkey R.