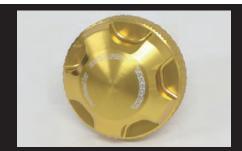

## ■Billet aluminum oil level gauge

Z125 PRO

Billet aluminum oil level gauge achives both a sense of existence and ease of turning at the fingertip.

It can be dressed up only to exchange with stock one.

The cap part and the gauge part are one piece structure which machined aluminum material elaborately.

Color anodized on the surface.

Almite Color: Black / Blue / Red / Gold

To ensure easiness of turning with the fingertip, knurling is applied around the cap part.

Gauge section has the slit to be a measure of the oil level, and can be kept the good condition like stock one.