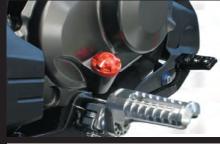

## ■Billet aluminum oil level gauge

Z125 PRO

Billet aluminum oil level gauge achives both a sense of existence and ease of turning at the fingertip.

It can be dressed up only to exchange with stock one.

The cap part and the gauge part are one piece structure which machined aluminum material elaborately.

Color anodized on the surface.

Almite Color: Black / Blue / Red / Gold

To ensure easiness of turning with the fingertip, knurling is applied around the cap part.

Gauge section has the slit to be a measure of the oil level, and can be kept the good condition like stock one.

Billet aluminum oil level gauge (Gold)

Color

TAKEGAWA LOGO

Bule

Red

| Name        | Billet aluminum oil level gauge  |
|-------------|----------------------------------|
| Applicable  | Z125 PRO (BR125H-A02621~)        |
| model       | Z125 / Z125 PRO (Thailand model) |
| Item number | Black 07-07-0223                 |
|             | Blue 07-07-0224                  |
|             | Red 07-07-0225                   |
|             | Gold 07-07-0226                  |