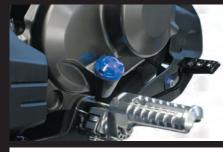

## ■Billet aluminum oil level gauge

Z125 PRO

Billet aluminum oil level gauge achives both a sense of existence and ease of turning at the fingertip.

It can be dressed up only to exchange with stock one.

The cap part and the gauge part are one piece structure which machined aluminum material elaborately.