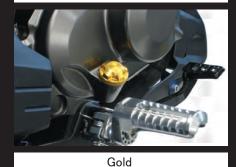

## ■Billet aluminum oil level gauge

Z125 PRO

Billet aluminum oil level gauge achives both a sense of existence and ease of turning at the fingertip.

It can be dressed up only to exchange with stock one.

The cap part and the gauge part are one piece structure which machined aluminum material elaborately.

Color anodized on the surface.

Almite Color: Black / Blue / Red / Gold

To ensure easiness of turning with the fingertip, knurling is applied around the cap part.

Gauge section has the slit to be a measure of the oil level, and can be kept the good condition like stock one.

Billet aluminum oil level gauge (Gold)

Color

TAKEGAWA LOGO

Bule

Red

| Name        | Billet aluminum oil level gauge  |
|-------------|----------------------------------|
| Applicable  | Z125 PRO (BR125H-A02621~)        |
| model       | Z125 / Z125 PRO (Thailand model) |
| Item number | Black 07-07-0223                 |
|             | Blue 07-07-0224                  |
|             | Red 07-07-0225                   |
|             | Gold 07-07-0226                  |