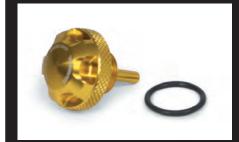

## ■Billet aluminum oil level gauge

Z125 PRO

Billet aluminum oil level gauge achives both a sense of existence and ease of turning at the fingertip.

It can be dressed up only to exchange with stock one.

The cap part and the gauge part are one piece structure which machined aluminum material elaborately.

Color anodized on the surface.

Almite Color: Black / Blue / Red / Gold

To ensure easiness of turning with the fingertip, knurling is applied around the cap part.

Gauge section has the slit to be a measure of the oil level, and can be kept the good condition like stock one.

Billet aluminum oil level gauge (Gold)

Color

TAKEGAWA LOGO

Bule

Red

| Name        | Billet aluminum oil level gauge  |
|-------------|----------------------------------|
| Applicable  | Z125 PRO (BR125H-A02621~)        |
| model       | Z125 / Z125 PRO (Thailand model) |
| Item number | Black 07-07-0223                 |
|             | Blue 07-07-0224                  |
|             | Red 07-07-0225                   |
|             | Gold 07-07-0226                  |