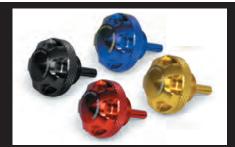

Color anodized on the surface.

Almite Color: Black / Blue / Red / Gold

To ensure easiness of turning with the fingertip, knurling is applied around the cap part.

Gauge section has the slit to be a measure of the oil level, and can be kept the good condition like stock one.

Billet aluminum oil level gauge (Gold)

Color

TAKEGAWA LOGO

Bule

Red

| Name        | Billet aluminum oil level gauge  |
|-------------|----------------------------------|
| Applicable  | Z125 PRO (BR125H-A02621~)        |
| model       | Z125 / Z125 PRO (Thailand model) |
| Item number | Black 07-07-0223                 |
|             | Blue 07-07-0224                  |
|             | Red 07-07-0225                   |
|             | Gold 07-07-0226                  |