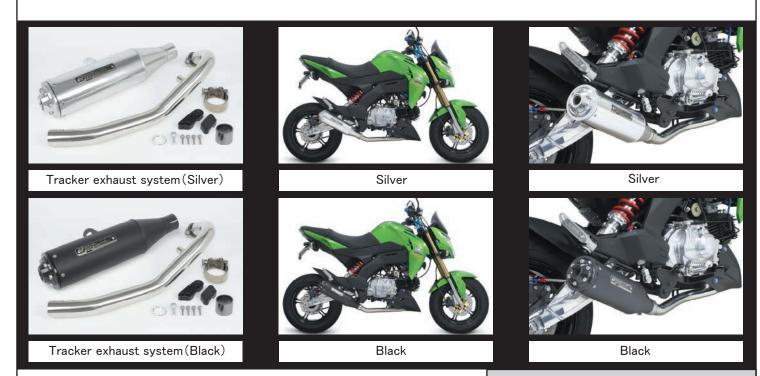

## ■Tracker exhaust system

**Z125 PRO** 

It is a short type exhaust system as Dirt Tracker style.

By installing it, the exhaust efficiency improves, and it will be possible to increase the output at the mid rpm to high rpm range.

As we are committing custom looks, the silencer end is adopting a billet aluminum end dish.

By adopting a special structure to inside, reduce the volume increase due to aging.

Exhaust pipe is made of the stainless steel with excellent corrosion resistance.

Surface is polished and finished beautifully.

Two type of aluminum silencer available such as "Silver" with silver anodized, and "Black" black body with black anodized to the muffler end.

Proximity noise 83dB (A)

XWhen installing this, it is necessary to cut a part of side cover.

| Name             | Tracker exhaust system                |
|------------------|---------------------------------------|
| Applicable model | Z125 PRO (2BJ-BR125H)                 |
| Item number      | Silver 04-02-0243<br>Black 04-02-0244 |