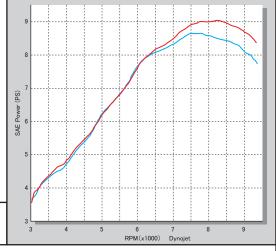

range.

As we are committing custom looks, the silencer end is adopting a billet aluminum end dish.

By adopting a special structure to inside, reduce the volume increase due to aging.

Exhaust pipe is made of the stainless steel with excellent corrosion resistance.

Surface is polished and finished beautifully.

Two type of aluminum silencer available such as "Silver" with silver anodized, and "Black" black body with black anodized to the muffler end.

Proximity noise 83dB (A)

XWhen installing this, it is necessary to cut a part of side cover.



| Name             | Tracker exhaust system                |
|------------------|---------------------------------------|
| Applicable model | Z125 PRO (2BJ-BR125H)                 |
| Item number      | Silver 04-02-0243<br>Black 04-02-0244 |



■ Stock engine + Tracker exhaust system
■ Stock engine + Stock exhaust system