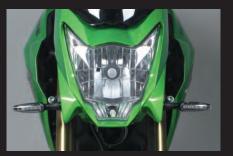

Built with 5 high-intensity LEDs, visibility improves day and night.

Stream line LED turn signal kit

Front

Front

Rear(TAKEGAWA fender less Kit)

高輝度LED5灯

Front

Rear(TAKEGAWA fender less Kit)