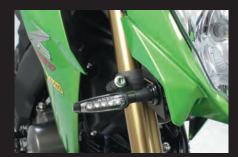

## ■Stream line LED turn signal kit

**Z125 PRO** 

Since it comes with all the necessary wiring and the bracket for easy installation, it can be attached by bolt on, coupler on without modify any wiring.

It's fit on either genuine rear fender or our special fender-less kit (05-08-0082).

The body of the turn signal made by aluminum, and both durability and vibration proof with rubber mount.

Outer finished by mat-black paint with our logo.

Built with 5 high-intensity LEDs, visibility improves day and night.

Stream line LED turn signal kit

Front

Front

Rear(TAKEGAWA fender less Kit)

高輝度LED5灯

Front

Rear(TAKEGAWA fender less Kit)