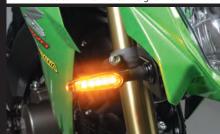

Built with 5 high-intensity LEDs, visibility improves day and night.

Stream line LED turn signal kit

Front

Front

Rear(TAKEGAWA fender less Kit)

高輝度LED5灯

Front

Rear(TAKEGAWA fender less Kit)