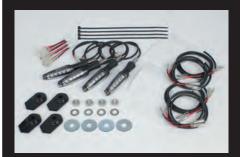

## ■Stream line LED turn signal kit

**Z125 PRO** 

Since it comes with all the necessary wiring and the bracket for easy installation, it can be attached by bolt on, coupler on without modify any wiring.

It's fit on either genuine rear fender or our special fender-less kit (05-08-0082).

The body of the turn signal made by aluminum, and both durability and vibration proof with rubber mount.

Outer finished by mat-black paint with our logo.

Built with 5 high-intensity LEDs, visibility improves day and night.

Stream line LED turn signal kit

Front

Front

Rear(TAKEGAWA fender less Kit)

高輝度LED5灯

Front

Rear(TAKEGAWA fender less Kit)

弊社ロゴ入り

|  | Name             | Stream line LED turn signal kit |
|--|------------------|---------------------------------|
|  | Applicable model | Z125 PRO (BR125H-A02621~)       |
|  | Item number      | 05-08-0429                      |