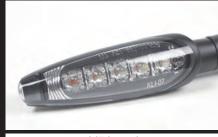

Built with 5 high-intensity LEDs, visibility improves day and night.

Stream line LED turn signal kit

Front

Front

Rear(TAKEGAWA fender less Kit)

高輝度LED5灯

Front

Rear(TAKEGAWA fender less Kit)