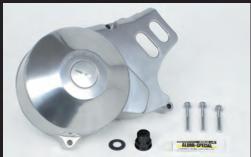

This Built-in bearing generator cover is supporting three points and made by a die-cast.

Also, the aluminum die-cast cover is buffed and finished beautifully. Adopted a billet aluminum cover cap with silver anodized on center.

This generator cover is not necessary remove to change the drive sprocket.