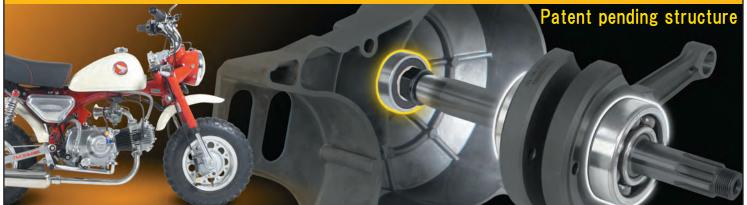

## Patent pending structure

There is no need to replace the crankshaft, and just by installing it on stock parts, the structure that can support the crankshaft journal part at 3 points

%If your crankshaft is shaking beyond the service limit, it is necessary to perform correction or replace the crankshaft. %This cover could not use with our 3-point supported crankshaft kit.

This may cause breakage of the crankshaft and breakage of the engine itself.

By providing ball bearings in our generator cover, this product will change the crankshaft journal portion from 2 point support to 3 point support and limit swinging of the crankshaft occurring in the high rotation region of the bore-up engine.

By restricting it, vibration can be suppressed and the durability of the crankshaft can be increased.

Not only for standards crankshaft but also for our special crankshaft (excluding 3 point supported crankshaft) for 12V Monkey · Gorilla any.