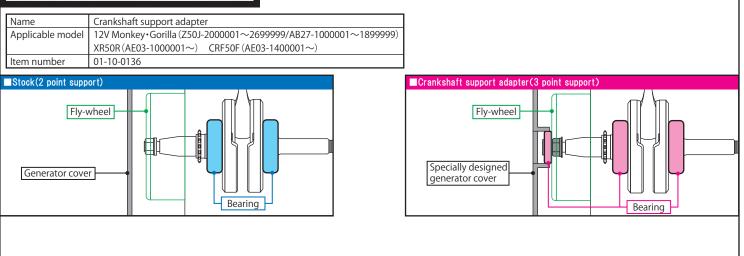

## 12V Monkey-Gorilla

New introduced "Crankshaft support adapter" changed from 2 point support to 3 point support, suppressing runout of crankshaft occurring in high rpm range, "crankshaft support adapter" got the durability of stock crankshaft !!

This may cause breakage of the crankshaft and breakage of the engine itself.

By providing ball bearings in our generator cover, this product will change the crankshaft journal portion from 2 point support to 3 point support and limit swinging of the crankshaft occurring in the high rotation region of the bore-up engine.

By restricting it, vibration can be suppressed and the durability of the crankshaft can be increased.

Not only for standards crankshaft but also for our special crankshaft (excluding 3 point supported crankshaft) for 12V Monkey · Gorilla any.

Also, this generator cover is different type from our 3 point supported crankshaft generator cover kit (05-02-0011AL). This generator cover is specially designed for this crankshaft support adapter kit .