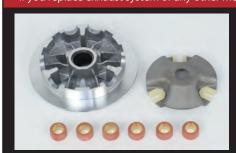

## ■High speed pulley Kit

NMAX125

NMAX125 High Speed Pulley Kit, introducing new High-Speed Pulley Kit enables maximum speed up by only replace to a stock pulley.

By installing this high speed pulley optimized pulley design and the attached weight rollers (8.5 g  $\times$  6 pieces) on the stock NMAX , the maximum speed up can be achieved while keep stable power output.

Supplied weight rollers:  $8.5g \times 6$  pieces (for stock NMAX engine)

With laser Takegawa logo mark.

\*Using special tool, universal holder (our part number: 00-01-1001) is required for installation.

\*The attached weight rollers (8.5×6 pieces) matched and perform with the stock engine and stock exhaust muffler specification. If you replace exhaust system or any other modification on your engine, you will need to re-set the weight rollers.