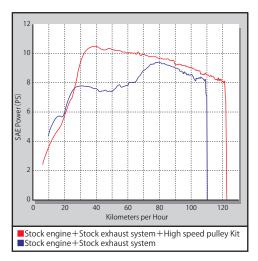

## ■High speed pulley Kit

NMAX125

NMAX125 High Speed Pulley Kit, introducing new High-Speed Pulley Kit enables maximum speed up by only replace to a stock pulley.

By installing this high speed pulley optimized pulley design and the attached weight rollers (8.5 g  $\times$  6 pieces) on the stock NMAX , the maximum speed up can be achieved while keep stable power output.