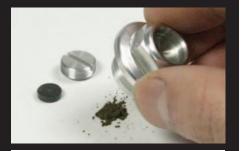

## ■Carburetor drain bolt (Magnet included) KEIHIN PE24/PE28, CR mini, PWK28, MIKUNI VM26

The iron powder was mixed in the carburetor would be absorbed by the magnet inside the drain bolt.

By adopting a separate structure is not directly adsorbed iron powder, Can be easily cleaned by simply removing the magnet. For two types of MIKUNI VM26 KEIHIN PE24/PE28, CR mini, and for PWK28

We prepared four colors each.

Removing the magnet, can be easily cleaned.

03-03-0035

Color line up

Separate structure

Adsorption image (using the iron sand)

Removing the magnet, can be easily cleaned

| Name             | Carburetor drain bolt (Magnet incluted) |            |  |
|------------------|-----------------------------------------|------------|--|
| Applicable model | KEIHIN PE24/PE28, CR minni, PWK28       |            |  |
| Item number      | Silver                                  | 03-03-0035 |  |
|                  | Black                                   | 03-03-0036 |  |
|                  | Blue                                    | 03-03-0037 |  |
|                  | Red                                     | 03-03-0038 |  |