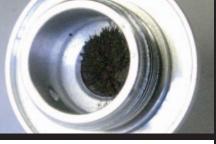

## ■Carburetor drain bolt (Magnet included) KEIHIN PE24/PE28, CR mini, PWK28, MIKUNI VM26

The iron powder was mixed in the carburetor would be absorbed by the magnet inside the drain bolt.

By adopting a separate structure is not directly adsorbed iron powder, Can be easily cleaned by simply removing the magnet. For two types of MIKUNI VM26 KEIHIN PE24/PE28, CR mini, and for PWK28

We prepared four colors each.

Removing the magnet, can be easily cleaned.

03-03-0035

Color line up

Separate structure

Adsorption image (using the iron sand)

Removing the magnet, can be easily cleaned

| Name             | Carburetor drain bolt (Magnet incluted) |            |  |
|------------------|-----------------------------------------|------------|--|
| Applicable model | KEIHIN PE24/PE28, CR minni, PWK28       |            |  |
| Item number      | Silver                                  | 03-03-0035 |  |
|                  | Black                                   | 03-03-0036 |  |
|                  | Blue                                    | 03-03-0037 |  |
|                  | Red                                     | 03-03-0038 |  |