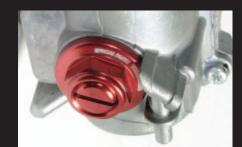

## ■Carburetor drain bolt (Magnet included) KEIHIN PE24/PE28, CR mini, PWK28, MIKUNI VM26

The iron powder was mixed in the carburetor would be absorbed by the magnet inside the drain bolt.

By adopting a separate structure is not directly adsorbed iron powder, Can be easily cleaned by simply removing the magnet. For two types of MIKUNI VM26 KEIHIN PE24/PE28, CR mini, and for PWK28

We prepared four colors each.

Removing the magnet, can be easily cleaned.

03-03-0035

Color line up

Separate structure

Adsorption image (using the iron sand)

Removing the magnet, can be easily cleaned

| Name             | Carburetor drain bolt (Magnet incluted) |            |  |
|------------------|-----------------------------------------|------------|--|
| Applicable model | KEIHIN PE24/PE28, CR minni, PWK28       |            |  |
| Item number      | Silver                                  | 03-03-0035 |  |
|                  | Black                                   | 03-03-0036 |  |
|                  | Blue                                    | 03-03-0037 |  |
|                  | Red                                     | 03-03-0038 |  |