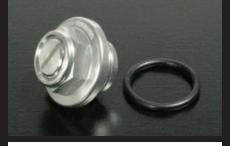

## ■Carburetor drain bolt (Magnet included) KEIHIN PE24/PE28, CR mini, PWK28, MIKUNI VM26

The iron powder was mixed in the carburetor would be absorbed by the magnet inside the drain bolt.

By adopting a separate structure is not directly adsorbed iron powder, Can be easily cleaned by simply removing the magnet. For two types of MIKUNI VM26 KEIHIN PE24/PE28, CR mini, and for PWK28

We prepared four colors each.

Removing the magnet, can be easily cleaned.

03-03-0035

Color line up

Separate structure

Adsorption image (using the iron sand)

Removing the magnet, can be easily cleaned

| Name             | Carburetor drain bolt (Magnet incluted) |            |  |
|------------------|-----------------------------------------|------------|--|
| Applicable model | KEIHIN PE24/PE28, CR minni, PWK28       |            |  |
| Item number      | Silver                                  | 03-03-0035 |  |
|                  | Black                                   | 03-03-0036 |  |
|                  | Blue                                    | 03-03-0037 |  |
|                  | Red                                     | 03-03-0038 |  |