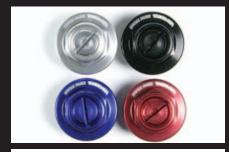

We prepared four colors each.

Removing the magnet, can be easily cleaned.

03-03-0035

Color line up

Separate structure

Adsorption image (using the iron sand)

Removing the magnet, can be easily cleaned

| Name             | Carburetor drain bolt (Magnet incluted) |            |  |
|------------------|-----------------------------------------|------------|--|
| Applicable model | KEIHIN PE24/PE28, CR minni, PWK28       |            |  |
| Item number      | Silver                                  | 03-03-0035 |  |
|                  | Black                                   | 03-03-0036 |  |
|                  | Blue                                    | 03-03-0037 |  |
|                  | Red                                     | 03-03-0038 |  |