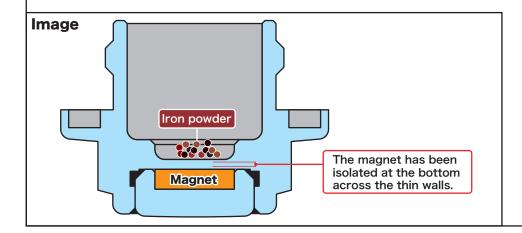

## ■Carburetor drain bolt (Magnet included) KEIHIN PE24/PE28, CR mini, PWK28, MIKUNI VM26

The iron powder was mixed in the carburetor would be absorbed by the magnet inside the drain bolt.

By adopting a separate structure is not directly adsorbed iron powder, Can be easily cleaned by simply removing the magnet. For two types of MIKUNI VM26 KEIHIN PE24/PE28, CR mini, and for PWK28

We prepared four colors each.

Removing the magnet, can be easily cleaned.

03-03-0035

Color line up

Separate structure

Adsorption image (using the iron sand)

Removing the magnet, can be easily cleaned

| Name             | Carburetor drain bolt (Magnet incluted) |            |  |
|------------------|-----------------------------------------|------------|--|
| Applicable model | KEIHIN PE24/PE28, CR minni, PWK28       |            |  |
| Item number      | Silver                                  | 03-03-0035 |  |
|                  | Black                                   | 03-03-0036 |  |
|                  | Blue                                    | 03-03-0037 |  |
|                  | Red                                     | 03-03-0038 |  |