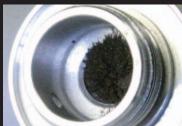

## ■Carburetor drain bolt (Magnet included) KEIHIN PE24/PE28, CR mini, PWK28, MIKUNI VM26

The iron powder was mixed in the carburetor would be absorbed by the magnet inside the drain bolt.

By adopting a separate structure is not directly adsorbed iron powder, Can be easily cleaned by simply removing the magnet. For two types of MIKUNI VM26 KEIHIN PE24/PE28, CR mini, and for PWK28

We prepared four colors each.

Removing the magnet, can be easily cleaned.

03-03-0035

Color line up

Separate structure

Adsorption image (using the iron sand)

Removing the magnet, can be easily cleaned

| Name             | Carburetor drain bolt (Magnet incluted) |            |  |
|------------------|-----------------------------------------|------------|--|
| Applicable model | KEIHIN PE24/PE28, CR minni, PWK28       |            |  |
| Item number      | Silver                                  | 03-03-0035 |  |
|                  | Black                                   | 03-03-0036 |  |
|                  | Blue                                    | 03-03-0037 |  |
|                  | Red                                     | 03-03-0038 |  |