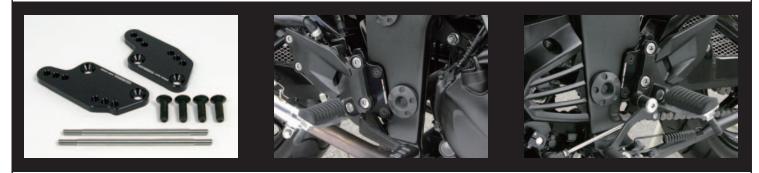

## Billet Step Plate (3 position type) For Ninja250

New arrival of 3-position step plate!! You can use it in a comfortable position in various situations such as street riding and sports riding on a winding road. The adjustable position to fit your riding style will allow you to set to the position so you will not get tired in long rides, and getthe lean angle to make it a smooth ride. You can adjust the step position by this plate and change rod while using the stock shift arm, shift pedal, brake arm, step holder, and brake switches.

Adjustable Position (from stock position)

Position1 : 23mm back, 7mm higher Position2 : 29mm back, 18mm higher Position3 : 33mm back, 27mm higher

%The stock exhaust system can not be mounted.

| Name             | Billet Step Plate(3 position type) |
|------------------|------------------------------------|
| Applicable model | Ninja250R (EX250K-A00152~)         |
| Item number      | 06-13-0032                         |