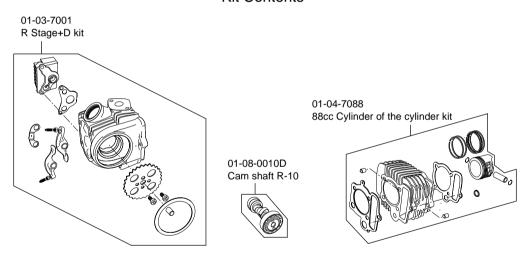

and frame Nos:

Monkey : Z50J-1600008 ~ 2499999 | XR50R : AE03-1000001 ~

AB27-1000001 ~ | CRF50F : AE03-1400001 ~

Gorilla : Z50J-1606093 ~ 2699999

AB27-1000001 ~

XR70R : DE02-1000001 ~ CRF70F : DE02-1700001 ~

Monkey BAJA: Z50J-1700001 ~

Monkey R/RT : AB22-1000017 ~

Dax50 : AB26-1000001 ~

Magna50 : AC13-1000010 ~

- Thank you for purchasing one of our TAKEGAWA's products. Please strictly follow the following instructions in installing and using the products.
- ${}^{\textstyle \bullet}$  This is a newly-designed R Stage+D / bore up (52x41.4 88cc) kit .

Before fitting the products, please check the contents of the kit. We hope that you will follow the instructions for each kit. Should you have any questions about the products, please kindly contact your dealer.

## ~ Kit Contents ~



## Please read the following before starting the installation

This kit is designed for exclusive use for the closed racing. So never use this kit for running on a public road.

We do not take any responsibility for any accident or damage whatsoever arising from the use of this kit not in conformity with the instructions in the manual.

This kit is designed for exclusive use in the above-mentioned applicable models with the specified frame numbers only. Please take note that this kit cannot be mounted on other types of motorcycles. Please be informed that, mainly because of improvement in performance, design changes, and cost increase, the product specifications and prices are subject to change without prior notice.

## SPECIAL PARTS TAXETEMANA

3-5-16 Nishikiorihigashi Tondabayashi Osak