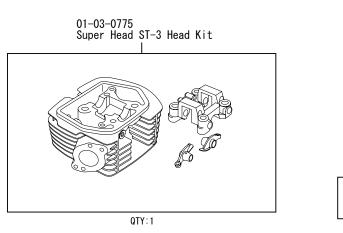

## Super Head ST-3 Kit, 100cc

~ Kit Contents ~

Product number 01-03-0776

| Adaptation model | Ape100       | (HC07−1000001 ~ )        |
|------------------|--------------|--------------------------|
|                  |              | (HC13-1000001 <b>~</b> ) |
|                  | XR100 Motard | (HD13−1000001 ~ )        |
|                  | XR100R       | (HE03−2100001 ~ )        |
|                  | CRF100F      | (HE03−2400001 ~ )        |

- Thank you for purchasing one of our products. Please strictly follow the following instructions in installing and using the kit.
- These products are an Super Head ST-3 (53x45 100cc) kit.
- This is the kit use stock cylinder with kit cylinder head, camshaft and piston kit.
- · Before assemble the kit, please be sure to check the contents. Should you have any questions about the products, please kindly contact your local TAKEGAWA dealer.

O Please note that, in some cases, the illustrations and photos may vary from the actual hardware.