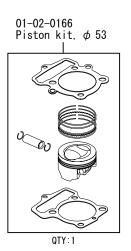

## Super Head ST-3 Kit, 100cc

~ Kit Contents ~

Product number 01-03-0776

| Adaptation model | Ape100       | (HC07−1000001 ~ )        |
|------------------|--------------|--------------------------|
|                  |              | (HC13-1000001 <b>~</b> ) |
|                  | XR100 Motard | (HD13−1000001 ~ )        |
|                  | XR100R       | (HE03−2100001 ~ )        |
|                  | CRF100F      | (HE03−2400001 ~ )        |

- Thank you for purchasing one of our products. Please strictly follow the following instructions in installing and using the kit.
- These products are an Super Head ST-3 (53x45 100cc) kit.
- This is the kit use stock cylinder with kit cylinder head, camshaft and piston kit.
- · Before assemble the kit, please be sure to check the contents. Should you have any questions about the products, please kindly contact your local TAKEGAWA dealer.

O Please note that, in some cases, the illustrations and photos may vary from the actual hardware.