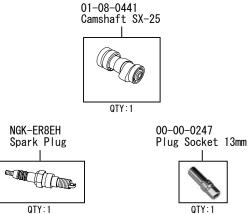

## Super Head ST-3 Kit, 100cc

~ Kit Contents ~

Product number 01-03-0776

| Adaptation model | Ape100       | (HC07−1000001 ~ )        |
|------------------|--------------|--------------------------|
|                  |              | (HC13-1000001 <b>~</b> ) |
|                  | XR100 Motard | (HD13−1000001 ~ )        |
|                  | XR100R       | (HE03−2100001 ~ )        |
|                  | CRF100F      | (HE03−2400001 ~ )        |

- Thank you for purchasing one of our products. Please strictly follow the following instructions in installing and using the kit.
- These products are an Super Head ST-3 (53x45 100cc) kit.
- This is the kit use stock cylinder with kit cylinder head, camshaft and piston kit.
- · Before assemble the kit, please be sure to check the contents. Should you have any questions about the products, please kindly contact your local TAKEGAWA dealer.

O Please note that, in some cases, the illustrations and photos may vary from the actual hardware.