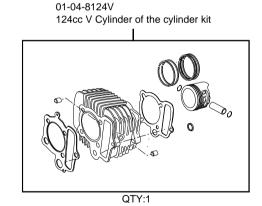

## Instruction Manual for F-Stage+D Conversion Kit to 124cc V Cylinder

Item No.: 01-03 7101V

Applicable models and frame Nos:

12V Monkey / Gorilla : Z50J-2000001 ~ CRF50F : AE03-1400001 ~

: AB27-1000001 ~ 1809999 , CRF70F : DE02-1700001 ~

Please note that the descriptions in this manual like illustrations and photos may differ from the actual hardware.

~ Kit Contents ~