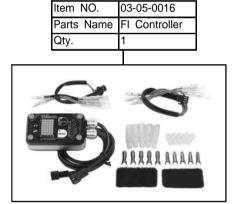

Please note that the descriptions in this manual like illustrations and photos may differ from the actual hardware.

~ Kit Contents ~

01-05-0066

Item NO.