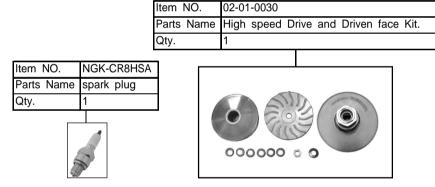

Please note that the descriptions in this manual like illustrations and photos may differ from the actual hardware.

~ Kit Contents ~

01-05-0066

Item NO.