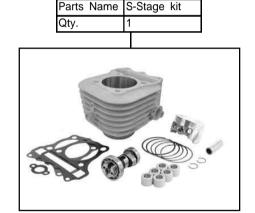

## Hyper S-Stage eco KIT

Item No.: 01 - 05 0069

Applicable models and frame No.:
AddressV125S: CF4MA-100001 ~

- · We are flattered that you have purchased one of our products. Please strictly follow the following instructions in installing and using the products.
- Before fitting the products, please be sure to check the contents of the kit. Should you have any questions about the products, please kindly contact your dealer.

Please note that the descriptions in this manual like illustrations and photos may differ from the actual hardware.

~ Kit Contents ~

01-05-0066

Item NO.