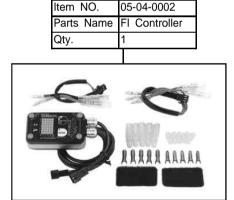

Please note that the descriptions in this manual like illustrations and photos may differ from the actual hardware.

~ Kit Contents ~

01-05-0066

Item NO.