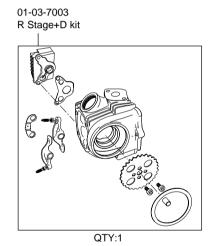

## FE-Stage+D Bore Up Kit 88cc

Item No.: 01 - 05 0078
Applicable models and frame No.:

Monkey / Gorilla : Z50J-1000001 ~ 1510400 6V Dax : ST50-1000001 ~ 6300021

- Thank you for purchasing one of our products. Please strictly follow the following instructions in installing and using the products.
- This is a R Stage+D / bore up (52x41.4 88cc) kit .