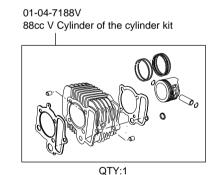

## FE-Stage+D Bore Up Kit 88cc

Item No.: 01 - 05 0078
Applicable models and frame No.:

Monkey / Gorilla : Z50J-1000001 ~ 1510400 6V Dax : ST50-1000001 ~ 6300021

- Thank you for purchasing one of our products. Please strictly follow the following instructions in installing and using the products.
- This is a R Stage+D / bore up (52x41.4 88cc) kit .