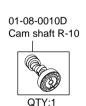

## FE-Stage+D Bore Up Kit 88cc

Item No.: 01 - 05 0078
Applicable models and frame No.:

Monkey / Gorilla : Z50J-1000001 ~ 1510400 6V Dax : ST50-1000001 ~ 6300021

- Thank you for purchasing one of our products. Please strictly follow the following instructions in installing and using the products.
- This is a R Stage+D / bore up (52x41.4 88cc) kit .