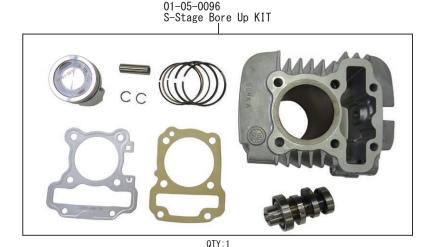

## Hyper S-Stage KIT

Product number 01-05-0097

Adaptation model Super Cub 50 (AAO4)

Thank you very much for purchasing our products.

Thank you so you will comply with the following matters at the time of use Before installation, please check your always kit contents. If there is a point of notice event, Please contact us the dealer of purchase.

## ~ Kit Contents ~

QTY:1

☆ Please read carefully before use ☆

- © The use ignoring the instructions that are written in the manual, if the accident or damage has occurred, we can not assume any responsibility for compensation.
- © This product is the above-mentioned vehicle exclusive goods. Is not possible attached to the other vehicle. Please note.
- © This product installation and use, when a problem occurs to after market goods, guarantee other than this product, also can not assume any in any such matters.
- @ If it was the case or mounting that has been processed like a product, it will not be covered under warranty.
- @ Please note. Performance up, the design change, the product and the price in the cost up, etc. are subject to change without notice.
- © Please be informed that we shall be held harmless against any claim against us whatsoever arising out of use of the products in racing and the like.