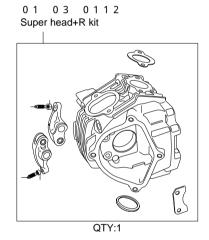

01 04 0110

Please note that, in some cases, the illustrations and photos may vary from the actual hardware.

## ~ Kit Contents ~

0 1 0 8 0 0 1 5 K S-15 cam shaft

QTY:1

0 0 0 1 0 0 5 8
Generator Cover Gasket

Please read the following before starting the installation

This kit is designed for exclusive use for the closed racing. So never use this kit for running on a public road.