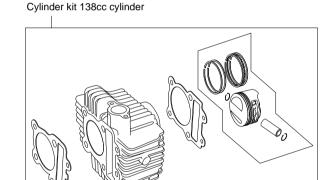

## Super head+R Bore Up Kit 138cc

Item No. : 0 1 - 0 5 0 1 1 1

Applicable models and frame Nos KLX110 : LX110A-000001 ~

: LX110A-A08133 ~

- Thank you for purchasing one of our TAKEGAWA's products. Please strictly follow the following instructions in installing and using the products.
- This is a Super head+R / stroke up (59x50.6 138.3cc) kit for the KLX110.

## ~ Kit Contents ~

0 1 0 8 0 0 1 5 K S-15 cam shaft

QTY:1

0 0 0 1 0 0 5 8
Generator Cover Gasket

Please read the following before starting the installation

This kit is designed for exclusive use for the closed racing. So never use this kit for running on a public road.