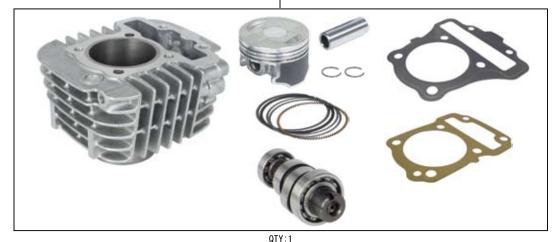

## Hyper S-Stage Bore Up Kit 125cc

## Product number 01-05-0127

| Adaptation mod | Super | CUB 11 | 0 (JA44-1000001 · | <b>~</b> ) |
|----------------|-------|--------|-------------------|------------|
|                | Cross | Cub 11 | 0 (JA45-1000001 · | <b>~</b> ) |

- Thank you very much for purchasing our products. Thank you so you will comply with the following matters at the time of use.
- Before fitting the products, please check the contents of the kit. We hope that you will follow the instructions for each kit. Should you have any questions about the products, please kindly contact your dealer.
- If the description, such as photos or Illustration different with this part.

## ~ Product content ~

01-05-0126 S-Stage Bore Up Kit 125cc





## ☆ Please read carefully before use ☆

- © The use ignoring the instructions that are written in the manual, if the accident or damage has occurred, we can not assume any responsibility for compensation.
- This product is the above-mentioned vehicle exclusive goods. Is not possible attached to the other vehicle. Please note.
- @ Please note. Performance up, the design change, the product and the price in the cost up, etc. are subject to change without notice.
- © Please be informed that we shall be held harmless against any claim against us whatsoever arising out of use of the products in racing and the like.



CONTACT Address: 3-5-16 Nishikiorihigashi Tondabayashi Osaka JAPAN

TEL: +81-721-25-1357 FAX:+81-721-24-5059 e-mail:english@takegawa.co.jp URL http://www.takegawa.co.jp

Plea