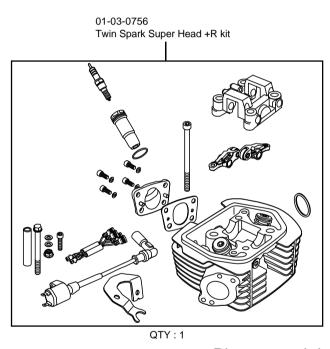

## Twin Spark Super head+R Bore-Up Kit (SCUT), 125cc

- Thank you for purchasing one of our products. Please strictly follow the following instructions in installing and using the kit.
- These products are an Twin Spark Super Head+R and (59.4x45 124cc) Bore-Up kit.

Before assemble the kit, please be sure to check the contents. Should you have any questions about the products, please kindly contact your local TAKEGAWA dealer.

Please note that, in some cases, the illustrations and photos may vary from the actual hardware.