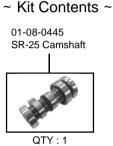

## Twin Spark Super head+R Bore-Up Kit (SCUT), 125cc

- Thank you for purchasing one of our products. Please strictly follow the following instructions in installing and using the kit.
- These products are an Twin Spark Super Head+R and (59.4x45 124cc) Bore-Up kit.

Before assemble the kit, please be sure to check the contents. Should you have any questions about the products, please kindly contact your local TAKEGAWA dealer.

Please note that, in some cases, the illustrations and photos may vary from the actual hardware.