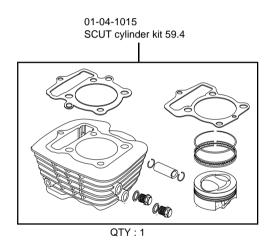

## Twin Spark Super head+R Bore-Up Kit (SCUT), 125cc

- Thank you for purchasing one of our products. Please strictly follow the following instructions in installing and using the kit.
- These products are an Twin Spark Super Head+R and (59.4x45 124cc) Bore-Up kit.

Before assemble the kit, please be sure to check the contents. Should you have any questions about the products, please kindly contact your local TAKEGAWA dealer.

Please note that, in some cases, the illustrations and photos may vary from the actual hardware.