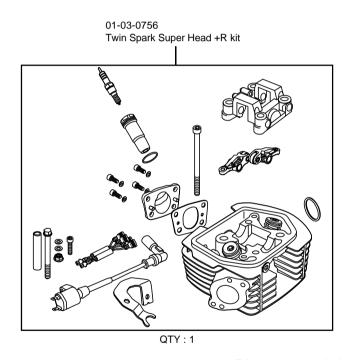

## Twin Spark Super head+R Bore-Up Kit, 120cc

- · Thank you for purchasing one of our products. Please strictly follow the following instructions in installing and using the kit.
- These products are an Twin Spark Super Head +R and (58x45 120cc) Bore-Up kit.

Before assemble the kit, please be sure to check the contents. Should you have any questions about the products, please kindly contact your local TAKEGAWA dealer.

Please note that, in some cases, the illustrations and photos may vary from the actual hardware.