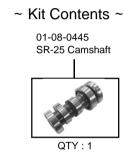

## Twin Spark Super head+R Bore-Up Kit, 120cc

- · Thank you for purchasing one of our products. Please strictly follow the following instructions in installing and using the kit.
- These products are an Twin Spark Super Head +R and (58x45 120cc) Bore-Up kit.

Before assemble the kit, please be sure to check the contents. Should you have any questions about the products, please kindly contact your local TAKEGAWA dealer.

Please note that, in some cases, the illustrations and photos may vary from the actual hardware.