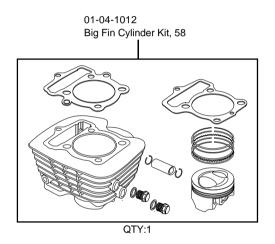

## Twin Spark Super head+R Bore-Up Kit, 120cc

- · Thank you for purchasing one of our products. Please strictly follow the following instructions in installing and using the kit.
- These products are an Twin Spark Super Head +R and (58x45 120cc) Bore-Up kit.

Before assemble the kit, please be sure to check the contents. Should you have any questions about the products, please kindly contact your local TAKEGAWA dealer.

Please note that, in some cases, the illustrations and photos may vary from the actual hardware.