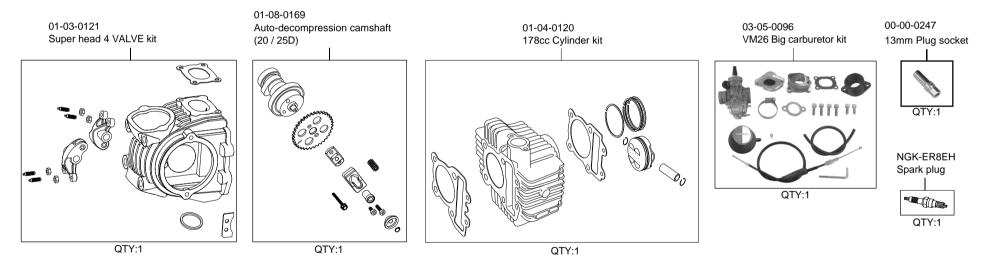

## **SUPERHEAD 4VALVE SCUT Combo Kit 178cc**

Item No. : 0 1 0 5 0 4 1 4

Fitting models and the frame No.:

'12 KSR110 (KL110CBF)

'13 KSR110 (KL110DDF)

'14 KSR PRO(KL110EEF)

- · Thank you for purchasing one of our products. Please strictly follow the instructions in installing and using the kit.
- This product comprises kits for bore-up (67x50.6 178cc) for Super head 4VALVE for the above-mentioned applicable models, and a VM26 carburetor. The use of a SCUT Cylinder kit soups up the engine to 178 cc.

  Before installing the kit, please be sure to check the kit contents. Should you have any questions about the kit, please contact your local TAKEGAWA dealer.

Please note: Illustrations and photos may vary from actual hardware.

## ~ Kit Contents ~



## Please read the following before starting the installation

This kit is designed for exclusive use in the closed racing. So, take note that it is prohibited to drive your motorcycle on a public road after the installation of this kit.

We do not take any responsibility for any accident or damage whatsoever arising from the use of the kit not in conformity with the instructions in the manual.

Please note that this kit is designed for exclusive use in the above-mentioned applicable models and frame numbers only and that it cannot be mounted on other models.

Please be informed that, mainly because of improvement in performance, design changes, and cost increase, the product specifications and prices are subject to change without prior notice.

We shall be held free from any kind of war