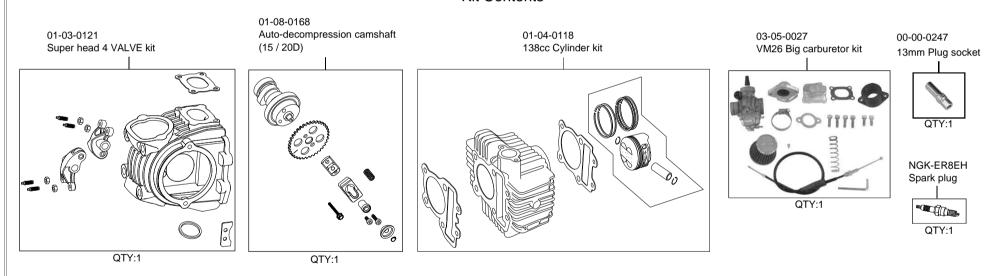

## SUPERHEAD 4VALVE Combo Kit 138cc

Item No. : 01 - 05 0415

Applicable model and frame No. KLX110L: LX110D-A72046 ~

- · Thank you for purchasing one of our products. Please strictly follow the instructions in installing and using the kit.
- This product comprises kits for bore-up (59x50.6 138.3cc) for Super head 4VALVE for the above-mentioned applicable models, and a VM26 carburetor.

  Before installing the kit, please be sure to check the kit contents. Should you have any questions about the kit, please contact your local TAKEGAWA dealer.

Please note: Illustrations and photos may vary from actual hardware.

## ~ Kit Contents ~



## Please read the following before starting the installation

This kit is designed for exclusive use for the closed racing. So never use this kit for running on a public road.

We do not take any responsibility for any accident or damage whatsoever arising from the use of this kit not in conformity with the instructions in the manual.

This kit is designed for exclusive use in the above-mentioned applicable models with the specified frame numbers only. Please take note that this kit cannot be mounted on other types of motorcycles.

Please be informed that, mainly because of improvement in performance, design changes, and cost increase, the product specifications and prices are subject to change without prior notice.

## SPECIAL PARTS TAKE CO., Ltd.

3-5-16 Nishikiorihigashi Tondabayashi