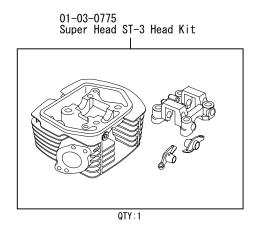

--------------|--------------|--------------------------|
|                  |              | (HC13-1000001 <b>~</b> ) |
|                  | XR100 Motard | (HD13−1000001 ~ )        |
|                  | XR100R       | (HE03−2100001 ~ )        |
|                  | CRF100F      | (HE03−2400001 ~ )        |

- Thank you for purchasing one of our products. Please strictly follow the following instructions in installing and using the kit.
- This product is a kit for bore-up (57x45 115cc) for Super Head ST-3.
- Before assemble the kit, please be sure to check the contents. Should you have any questions about the products, please kindly contact your local TAKEGAWA dealer.

O Please note that, in some cases, the illustrations and photos may vary from the actual hardware.

## ~ Kit Contents ~







## ☆ Please read carefully before use ☆

- © The use ignoring the instructions that are written in the manual, if the accident or damage has occurred, we can not assume any responsibility for compensation.
- This product is the above-mentioned vehicle exclusive goods. Is not possible attached to the other vehicle. Please note.
- © Please note. Performance up, the design change, the product and the price in the cost up, etc. are subject to change without notice.
- © Please be informed that we shall be held harmless against any claim against us whatsoever arising out of use of the products in racing and the like.

CONTACT Address: 3-5-16 Nishikiorihigashi Tondabayashi Osaka JAPAN
TEL: +81-721-25-1357 FAX:+81-721-24-5059
e-mail:english@takegawa.co.jp URL http://www.takegawa.co.jp
Please