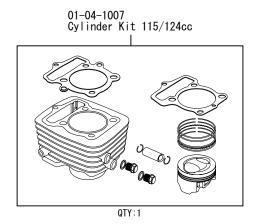

----------|--------------|--------------------------|
|                  |              | (HC13-1000001 <b>~</b> ) |
|                  | XR100 Motard | (HD13−1000001 ~ )        |
|                  | XR100R       | (HE03−2100001 ~ )        |
|                  | CRF100F      | (HE03−2400001 ~ )        |

- Thank you for purchasing one of our products. Please strictly follow the following instructions in installing and using the kit.
- This product is a kit for bore-up (57x45 115cc) for Super Head ST-3.
- Before assemble the kit, please be sure to check the contents. Should you have any questions about the products, please kindly contact your local TAKEGAWA dealer.

O Please note that, in some cases, the illustrations and photos may vary from the actual hardware.

## ~ Kit Contents ~







## ☆ Please read carefully before use ☆

- © The use ignoring the instructions that are written in the manual, if the accident or damage has occurred, we can not assume any responsibility for compensation.
- This product is the above-mentioned vehicle exclusive goods. Is not possible attached to the other vehicle. Please note.
- © Please note. Performance up, the design change, the product and the price in the cost up, etc. are subject to change without notice.
- © Please be informed that we shall be held harmless against any claim against us whatsoever arising out of use of the products in racing and the like.

CONTACT Address: 3-5-16 Nishikiorihigashi Tondabayashi Osaka JAPAN
TEL: +81-721-25-1357 FAX:+81-721-24-5059
e-mail:english@takegawa.co.jp URL http://www.takegawa.co.jp
Please con