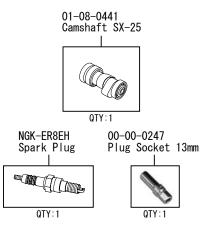

------------|--------------|--------------------------|
|                  |              | (HC13-1000001 <b>~</b> ) |
|                  | XR100 Motard | (HD13−1000001 ~ )        |
|                  | XR100R       | (HE03−2100001 ~ )        |
|                  | CRF100F      | (HE03−2400001 ~ )        |

- Thank you for purchasing one of our products. Please strictly follow the following instructions in installing and using the kit.
- This product is a kit for bore-up (57x45 115cc) for Super Head ST-3.
- Before assemble the kit, please be sure to check the contents. Should you have any questions about the products, please kindly contact your local TAKEGAWA dealer.

O Please note that, in some cases, the illustrations and photos may vary from the actual hardware.

## ~ Kit Contents ~







## ☆ Please read carefully before use ☆

- © The use ignoring the instructions that are written in the manual, if the accident or damage has occurred, we can not assume any responsibility for compensation.
- This product is the above-mentioned vehicle exclusive goods. Is not possible attached to the other vehicle. Please note.
- © Please note. Performance up, the design change, the product and the price in the cost up, etc. are subject to change without notice.
- © Please be informed that we shall be held harmless against any claim against us whatsoever arising out of use of the products in racing and the like.

CONTACT Address: 3-5-16 Nishikiorihigashi Tondabayashi Osaka JAPAN
TEL: +81-721-25-1357 FAX:+81-721-24-5059
e-mail:english@takegawa.co.jp URL http://www.takegawa.co.jp
Please c