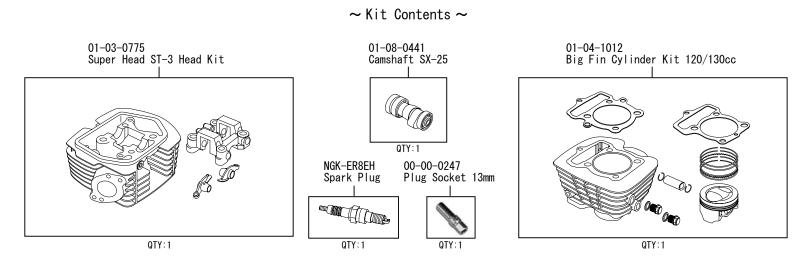

## Super Head ST-3 Bore-Up Kit, 120cc

- Thank you for purchasing one of our products. Please strictly follow the following instructions in installing and using the kit.
- This is a 120cc Bore-Up Kit (58x45) for Super Head+R.
- Before assemble the kit, please be sure to check the contents. Should you have any questions about the products, please kindly contact your local TAKEGAWA dealer.