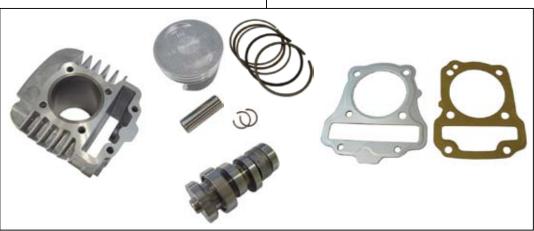

## ~ Product content ~

01-05-0256 S-Stage Bore Up Kit 125cc

QTY:1

03-05-0153 Big throttle body kit( $\phi$  24)

05-04-0003 FI Con

☆ Please read carefully before use ☆

- © The use ignoring the instructions that are written in the manual, if the accident or damage has occurred, we can not assume any responsibility for compensation.
- This product installation and use, when a problem occurs to after market goods, guarantee other than this product, also can not assume any in any such matters.
- @ If it was the case or mounting that has been processed like a product, it will not be covered under warranty.
- © This product is the above-mentioned vehicle exclusive goods. Is not possible attached to the other vehicle. Please note.
- © Please note. Performance up, the design change, the product and the price in the cost up, etc. are subject to change without notice.
- OPlease be informed that we shall be held harmless against any claim against us whatsoever arising out of use of the products in racing and the like.