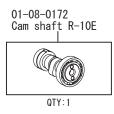

| (CD50−1500001 ~ )        |
|                  | CL50           | (CD50−4000001 ~ )        |
|                  | BENLY50S       | (CD50−2200005 ~ )        |
|                  | DAX50          | (AB26−1000001 ~ )        |
|                  | MAGNA50        | (AC13-1000001 ~ )        |

| JAZZ         | (AC09−1000030 ~ )        |
|--------------|--------------------------|
| CRF50F/XR50R | (AE03−1000001 ~ )        |
|              | (AE03−1400001 ~ )        |
| CRF70F/XR70R | (DE02-1000001 ~ )        |
|              | (DE02-1700001 ~ )        |
| Super Cub50  | (C50 -0200001 ~ 0095210) |
|              | (C50 −2100001 ~ 2299999) |
|              | (AA01−1000001 ~ 1699999) |
| Little Cub   | (C50 −4300001 ~ )        |
|              | (AA01-3000001 ~ 3999999) |

~ Product content ~







## ☆ Please read carefully before use ☆

- ◎ This kit is designed for exclusive use for the closed racing. So never use this kit for running on a public road.
- © We do not take any responsibility for any accident or damage whatsoever arising from the use of this kit not in conformity with the instructions in the manual.
- © This kit is designed for exclusive use in the above-mentioned applicable models with the specified frame numbers only. Please take note that this kit cannot be mounted on other types of motorcycles.
- © Please be informed that, mainly because of improvement in performance, design changes, and cost increase, the product specifications and prices are subject to change without prior notice.