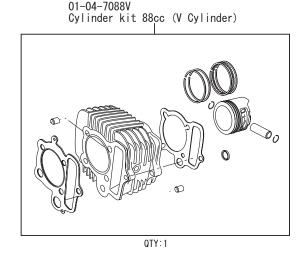

| (CD50−1500001 ~ )        |
|                  | CL50           | (CD50−4000001 ~ )        |
|                  | BENLY50S       | (CD50−2200005 ~ )        |
|                  | DAX50          | (AB26−1000001 ~ )        |
|                  | MAGNA50        | (AC13-1000001 ~ )        |

| JAZZ         | (AC09−1000030 ~ )        |
|--------------|--------------------------|
| CRF50F/XR50R | (AE03−1000001 ~ )        |
|              | (AE03−1400001 ~ )        |
| CRF70F/XR70R | (DE02-1000001 ~ )        |
|              | (DE02-1700001 ~ )        |
| Super Cub50  | (C50 -0200001 ~ 0095210) |
|              | (C50 −2100001 ~ 2299999) |
|              | (AA01−1000001 ~ 1699999) |
| Little Cub   | (C50 −4300001 ~ )        |
|              | (AA01-3000001 ~ 3999999) |

~ Product content ~







## ☆ Please read carefully before use ☆

- ◎ This kit is designed for exclusive use for the closed racing. So never use this kit for running on a public road.
- © We do not take any responsibility for any accident or damage whatsoever arising from the use of this kit not in conformity with the instructions in the manual.
- © This kit is designed for exclusive use in the above-mentioned applicable models with the specified frame numbers only. Please take note that this kit cannot be mounted on other types of motorcycles.
- © Please be informed that, mainly because of improvement in performance, design changes, and cost increase, the product specifications and prices are subject to change without prior notice.