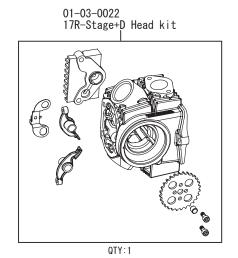

| (CD50−1500001 ~ )        |
|                  | CL50           | (CD50−4000001 ~ )        |
|                  | BENLY50S       | (CD50−2200005 ~ )        |
|                  | DAX50          | (AB26−1000001 ~ )        |
|                  | MAGNA50        | (AC13-1000001 ~ )        |

| JAZZ         | (AC09−1000030 ~ )        |
|--------------|--------------------------|
| CRF50F/XR50R | (AE03−1000001 ~ )        |
|              | (AE03−1400001 ~ )        |
| CRF70F/XR70R | (DE02-1000001 ~ )        |
|              | (DE02-1700001 ~ )        |
| Super Cub50  | (C50 -0200001 ~ 0095210) |
|              | (C50 −2100001 ~ 2299999) |
|              | (AA01−1000001 ~ 1699999) |
| Little Cub   | (C50 −4300001 ~ )        |
|              | (AA01-3000001 ~ 3999999) |

~ Product content ~







## ☆ Please read carefully before use ☆

- ◎ This kit is designed for exclusive use for the closed racing. So never use this kit for running on a public road.
- © We do not take any responsibility for any accident or damage whatsoever arising from the use of this kit not in conformity with the instructions in the manual.
- © This kit is designed for exclusive use in the above-mentioned applicable models with the specified frame numbers only. Please take note that this kit cannot be mounted on other types of motorcycles.
- © Please be informed that, mainly because of improvement in performance, design changes, and cost increase, the product specifications and prices are subject to change without prior notice.