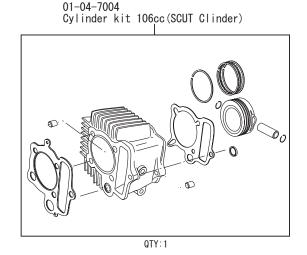

| (AB26−1000001 ~ )                                                     |
| MAGNA50<br>CRF50F/XR50R<br>CRF70F/XR70R | (AC13−1000001 ~ )                                                     |
|                                         | (AE03−1000001 ~ )                                                     |
|                                         | (AE03−1400001 ~ )                                                     |
|                                         | (DE02-1000001 ~ )                                                     |
|                                         | (DE02-1700001 ~ )                                                     |
|                                         | Monkey R/RT Monkey BAJA CD50 CL50 BENLY50S DAX50 MAGNA50 CRF50F/XR50R |

~ Product content ~







## ☆ Please read carefully before use ☆

- This kit is designed for exclusive use for the closed racing. So never use this kit for running on a public road.
- @ We do not take any responsibility for any accident or damage whatsoever arising from the use of this kit not in conformity with the instructions in the manual.
- © This kit is designed for exclusive use in the above-mentioned applicable models with the specified frame numbers only. Please take note that this kit cannot be mounted on other types of motorcycles.
- © Please be informed that, mainly because of improvement in performance, design changes, and cost increase, the product specifications and prices are subject to change without prior notice.