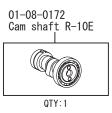

| (AB26−1000001 ~ )                                                     |
| MAGNA50<br>CRF50F/XR50R<br>CRF70F/XR70R | (AC13−1000001 ~ )                                                     |
|                                         | (AE03−1000001 ~ )                                                     |
|                                         | (AE03−1400001 ~ )                                                     |
|                                         | (DE02-1000001 ~ )                                                     |
|                                         | (DE02-1700001 ~ )                                                     |
|                                         | Monkey R/RT Monkey BAJA CD50 CL50 BENLY50S DAX50 MAGNA50 CRF50F/XR50R |

~ Product content ~







## ☆ Please read carefully before use ☆

- This kit is designed for exclusive use for the closed racing. So never use this kit for running on a public road.
- @ We do not take any responsibility for any accident or damage whatsoever arising from the use of this kit not in conformity with the instructions in the manual.
- © This kit is designed for exclusive use in the above-mentioned applicable models with the specified frame numbers only. Please take note that this kit cannot be mounted on other types of motorcycles.
- © Please be informed that, mainly because of improvement in performance, design changes, and cost increase, the product specifications and prices are subject to change without prior notice.