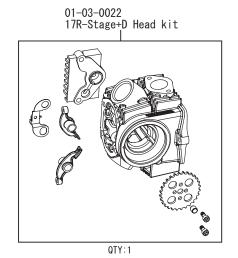

| (AB26−1000001 ~ )                                                     |
| MAGNA50<br>CRF50F/XR50R<br>CRF70F/XR70R | (AC13−1000001 ~ )                                                     |
|                                         | (AE03−1000001 ~ )                                                     |
|                                         | (AE03−1400001 ~ )                                                     |
|                                         | (DE02-1000001 ~ )                                                     |
|                                         | (DE02-1700001 ~ )                                                     |
|                                         | Monkey R/RT Monkey BAJA CD50 CL50 BENLY50S DAX50 MAGNA50 CRF50F/XR50R |

~ Product content ~







## ☆ Please read carefully before use ☆

- This kit is designed for exclusive use for the closed racing. So never use this kit for running on a public road.
- @ We do not take any responsibility for any accident or damage whatsoever arising from the use of this kit not in conformity with the instructions in the manual.
- © This kit is designed for exclusive use in the above-mentioned applicable models with the specified frame numbers only. Please take note that this kit cannot be mounted on other types of motorcycles.
- © Please be informed that, mainly because of improvement in performance, design changes, and cost increase, the product specifications and prices are subject to change without prior notice.