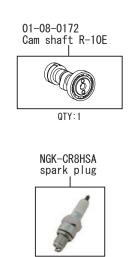

## 17R-Stage+D Combo Kit 88cc

~ Product content ~

Product number 01-05-0518

| Adaptation model | Monkey/Gorilla | (Z50J−2000001 ~ )        |
|------------------|----------------|--------------------------|
|                  |                | (AB27-1000001 ~ 1899999) |
|                  | Monkey BAJA    | (Z50J−1700001 ~ )        |

- Thank you very much for purchasing our products. Thank you so you will comply with the following matters at the time of use.
- This is a 17R Stage+D / bore up (52x41.4 88cc) for the Moneky and Gorilla, and a Keihin PD22 carburetor.

  Before fitting the products, please check the contents of the kit. We hope that you will follow the instructions for each kit. Should you have any questions about the products, please kindly contact your dealer.
- If the description, such as photos or Illustration different with this part.