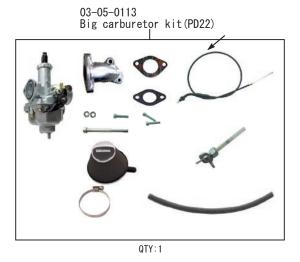

## 17R-Stage+D Combo Kit 88cc

~ Product content ~

Product number 01-05-0518

| Adaptation model | Monkey/Gorilla | (Z50J−2000001 ~ )        |
|------------------|----------------|--------------------------|
|                  |                | (AB27-1000001 ~ 1899999) |
|                  | Monkey BAJA    | (Z50J−1700001 ~ )        |

- Thank you very much for purchasing our products. Thank you so you will comply with the following matters at the time of use.
- This is a 17R Stage+D / bore up (52x41.4 88cc) for the Moneky and Gorilla, and a Keihin PD22 carburetor.

  Before fitting the products, please check the contents of the kit. We hope that you will follow the instructions for each kit. Should you have any questions about the products, please kindly contact your dealer.
- If the description, such as photos or Illustration different with this part.