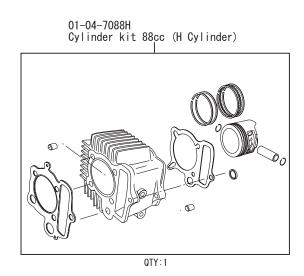

## 17R-Stage+D Combo Kit 88cc

~ Product content ~

Product number 01-05-0518

| Adaptation model | Monkey/Gorilla | (Z50J−2000001 ~ )        |
|------------------|----------------|--------------------------|
|                  |                | (AB27-1000001 ~ 1899999) |
|                  | Monkey BAJA    | (Z50J−1700001 ~ )        |

- Thank you very much for purchasing our products. Thank you so you will comply with the following matters at the time of use.
- This is a 17R Stage+D / bore up (52x41.4 88cc) for the Moneky and Gorilla, and a Keihin PD22 carburetor.

  Before fitting the products, please check the contents of the kit. We hope that you will follow the instructions for each kit. Should you have any questions about the products, please kindly contact your dealer.
- If the description, such as photos or Illustration different with this part.