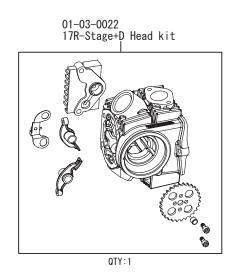

## 17R-Stage+D Combo Kit 88cc

~ Product content ~

Product number 01-05-0518

| Adaptation model | Monkey/Gorilla | (Z50J−2000001 ~ )        |
|------------------|----------------|--------------------------|
|                  |                | (AB27-1000001 ~ 1899999) |
|                  | Monkey BAJA    | (Z50J−1700001 ~ )        |

- Thank you very much for purchasing our products. Thank you so you will comply with the following matters at the time of use.
- This is a 17R Stage+D / bore up (52x41.4 88cc) for the Moneky and Gorilla, and a Keihin PD22 carburetor.

  Before fitting the products, please check the contents of the kit. We hope that you will follow the instructions for each kit. Should you have any questions about the products, please kindly contact your dealer.
- If the description, such as photos or Illustration different with this part.