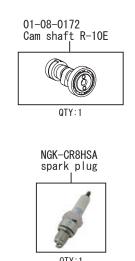

## 17R-Stage+D Combo Kit 88cc

~ Product content ~

Product number 01-05-0519

| Adaptation model | Monkey/Gorilla | (Z50J−2000001 ~ )        |
|------------------|----------------|--------------------------|
|                  |                | (AB27-1000001 ~ 1899999) |
|                  | Monkey BAJA    | (Z50J−1700001 ~ )        |

- Thank you very much for purchasing our products. Thank you so you will comply with the following matters at the time of use.
- This is a 17R Stage+D / bore up (52x41.4 88cc) for the Moneky and Gorilla, and a Keihin PD22 carburetor.

  Before fitting the products, please check the contents of the kit. We hope that you will follow the instructions for each kit. Should you have any questions about the products, please kindly contact your dealer.
- If the description, such as photos or Illustration different with this part.