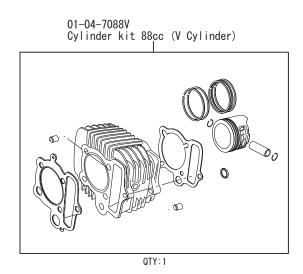

## 17R-Stage+D Combo Kit 88cc

~ Product content ~

Product number 01-05-0519

| Adaptation model | Monkey/Gorilla | (Z50J−2000001 ~ )        |
|------------------|----------------|--------------------------|
|                  |                | (AB27-1000001 ~ 1899999) |
|                  | Monkey BAJA    | (Z50J−1700001 ~ )        |

- Thank you very much for purchasing our products. Thank you so you will comply with the following matters at the time of use.
- This is a 17R Stage+D / bore up (52x41.4 88cc) for the Moneky and Gorilla, and a Keihin PD22 carburetor.

  Before fitting the products, please check the contents of the kit. We hope that you will follow the instructions for each kit. Should you have any questions about the products, please kindly contact your dealer.
- If the description, such as photos or Illustration different with this part.