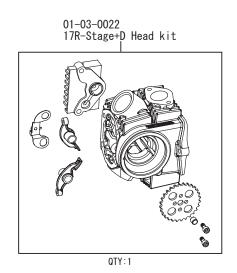

## 17R-Stage+D Combo Kit 88cc

~ Product content ~

Product number 01-05-0519

| Adaptation model | Monkey/Gorilla | (Z50J−2000001 ~ )        |
|------------------|----------------|--------------------------|
|                  |                | (AB27-1000001 ~ 1899999) |
|                  | Monkey BAJA    | (Z50J−1700001 ~ )        |

- Thank you very much for purchasing our products. Thank you so you will comply with the following matters at the time of use.
- This is a 17R Stage+D / bore up (52x41.4 88cc) for the Moneky and Gorilla, and a Keihin PD22 carburetor.

  Before fitting the products, please check the contents of the kit. We hope that you will follow the instructions for each kit. Should you have any questions about the products, please kindly contact your dealer.
- If the description, such as photos or Illustration different with this part.