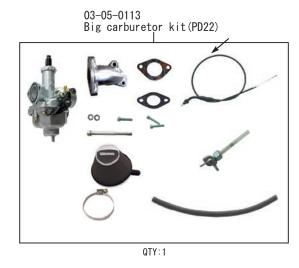

## 17R-Stage+D Combo Kit 88cc

~ Product content ~

Product number 01-05-0519

| Adaptation model | Monkey/Gorilla | (Z50J−2000001 ~ )        |
|------------------|----------------|--------------------------|
|                  |                | (AB27-1000001 ~ 1899999) |
|                  | Monkey BAJA    | (Z50J−1700001 ~ )        |

- Thank you very much for purchasing our products. Thank you so you will comply with the following matters at the time of use.
- This is a 17R Stage+D / bore up (52x41.4 88cc) for the Moneky and Gorilla, and a Keihin PD22 carburetor.

  Before fitting the products, please check the contents of the kit. We hope that you will follow the instructions for each kit. Should you have any questions about the products, please kindly contact your dealer.
- If the description, such as photos or Illustration different with this part.