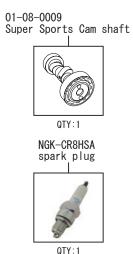

------------|--------------------------|
|                  |                | (AB27-1000001 ~ 1899999) |
|                  | Monkey BAJA    | (Z50J−1700001 ~ )        |

- Thank you very much for purchasing our products. Thank you so you will comply with the following matters at the time of use.
- •This is a kit, for use in the Monkey and Gorilla, consisting of 17R-Stage E (Entry Model) / bore up (52x41.4 88cc) and Keihin PC20 carburetor
- ${\mbox{\ensuremath{\bullet}}}$  Before fitting the products, please check the contents of the kit.

We hope that you will follow the instructions for each kit.

Should you have any questions about the products, please kindly contact your dealer.

◎ If the description, such as photos or Illustration different with this part.

## ~ Product content ~











## ☆ Please read carefully before use ☆

- ◎ This kit is designed for exclusive use for the closed racing. So never use this kit for running on a public road.
- We do not take any responsibility for any accident or damage whatsoever arising from the use of this kit not in conformity with the instructions in the manual.
- © This kit is designed for exclusive use in the above-mentioned applicable models with the specified frame numbers only. Please take note that this kit cannot be mounted on other types of motorcycles.
- © Please be informed that, mainly because of improvement in performance, design changes, and cost increase, the product specifications and prices are subject to change without prior notice.