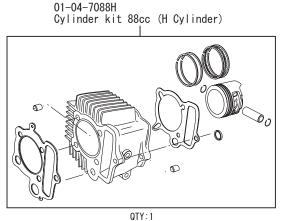

- Thank you very much for purchasing our products. Thank you so you will comply with the following matters at the time of use.
- •This is a kit, for use in the Monkey and Gorilla, consisting of 17R-Stage E (Entry Model) / bore up (52x41.4 88cc) and Keihin PC20 carburetor
- ${\mbox{\ensuremath{\bullet}}}$  Before fitting the products, please check the contents of the kit.

## ~ Product content ~