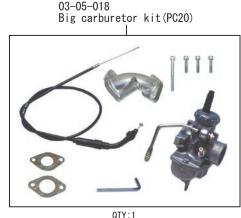

- Thank you very much for purchasing our products. Thank you so you will comply with the following matters at the time of use.
- •This is a kit, for use in the Monkey and Gorilla, consisting of 17R-Stage E (Entry Model) / bore up (52x41.4 88cc) and Keihin PC20 carburetor
- ${\mbox{\ensuremath{\bullet}}}$  Before fitting the products, please check the contents of the kit.

## ~ Product content ~