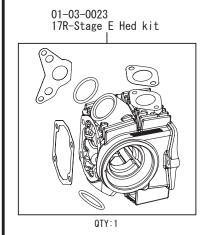

## 17R-Stage E Combo Kit 88cc

(Entry Model)

Product number 01-05-0531

| Adaptation model | Monkey/Gorilla | (Z50J−2000001 ~ )        |
|------------------|----------------|--------------------------|
|                  |                | (AB27-1000001 ~ 1899999) |
|                  | Monkey BAJA    | (Z50J−1700001 ~ )        |

## ~ Product content ~