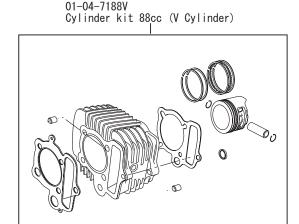

## 17R-Stage E Bore Up Kit 88cc

(Entry Model)

~ Product content ~

Product number 01-05-0534

| Adaptation model | Monkey/Gorilla | (Z50J-1300017 ~ 1510400) |
|------------------|----------------|--------------------------|
|                  | 6V CD50        | (CD50-1300001 ~ 1330600) |
|                  | 6V CD50        | (ST50-1000001 ~ 6300021) |
|                  | 6V SHALY       | (CF50-2300016 ~ 2699999) |

- Thank you very much for purchasing our products. Thank you so you will comply with the following matters at the time of use.
- This is a 17R Stage E / bore up (52x41.4 88cc) kit. Before fitting the products, please check the contents of the kit. We hope that you will follow the instructions for each kit. Should you have any questions about the products, please kindly contact your dealer.
- @ If the description, such as photos or Illustration different with this part.