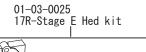

## 17R-Stage E Bore Up Kit 88cc

(Entry Model)

~ Product content ~

Product number 01-05-0534

| Adaptation model | Monkey/Gorilla | (Z50J-1300017 ~ 1510400) |
|------------------|----------------|--------------------------|
|                  | 6V CD50        | (CD50-1300001 ~ 1330600) |
|                  | 6V CD50        | (ST50-1000001 ~ 6300021) |
|                  | 6V SHALY       | (CF50-2300016 ~ 2699999) |

- Thank you very much for purchasing our products. Thank you so you will comply with the following matters at the time of use.
- This is a 17R Stage E / bore up (52x41.4 88cc) kit. Before fitting the products, please check the contents of the kit. We hope that you will follow the instructions for each kit. Should you have any questions about the products, please kindly contact your dealer.
- @ If the description, such as photos or Illustration different with this part.