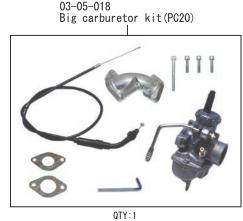

- Thank you very much for purchasing our products. Thank you so you will comply with the following matters at the time of use.
- •This is a kit, for use in the Monkey and Gorilla, consisting of 17R-Stage E (Entry Model) / bore up (52x41.4 88cc) and Keihin PC20 carburetor
- ${\mbox{\ensuremath{\bullet}}}$  Before fitting the products, please check the contents of the kit.