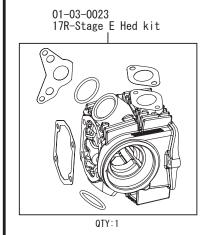

## 17R-Stage E Combo Kit 88cc

(Entry Model)

Product number 01-05-0535

| Adaptation model | Monkey/Gorilla | (Z50J−2000001 ~ )        |
|------------------|----------------|--------------------------|
|                  |                | (AB27-1000001 ~ 1899999) |
|                  | Monkey BAJA    | (Z50J−1700001 ~ )        |

- Thank you very much for purchasing our products. Thank you so you will comply with the following matters at the time of use.
- •This is a kit, for use in the Monkey and Gorilla, consisting of 17R-Stage E (Entry Model) / bore up (52x41.4 88cc) and Keihin PC20 carburetor
- ${\mbox{\ensuremath{\bullet}}}$  Before fitting the products, please check the contents of the kit.