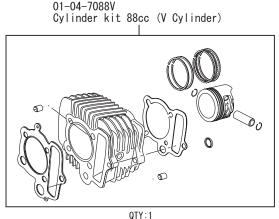

- Thank you very much for purchasing our products. Thank you so you will comply with the following matters at the time of use.
- •This is a kit, for use in the Monkey and Gorilla, consisting of 17R-Stage E (Entry Model) / bore up (52x41.4 88cc) and Keihin PC20 carburetor
- ${\mbox{\ensuremath{\bullet}}}$  Before fitting the products, please check the contents of the kit.