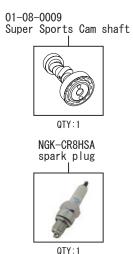

- Thank you very much for purchasing our products. Thank you so you will comply with the following matters at the time of use.
- •This is a kit, for use in the Monkey and Gorilla, consisting of 17R-Stage E (Entry Model) / bore up (52x41.4 88cc) and Keihin PC20 carburetor
- ${\mbox{\ensuremath{\bullet}}}$  Before fitting the products, please check the contents of the kit.