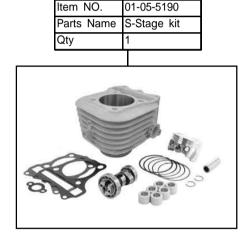

## S-Stage KIT

Item No.: 01-05 5194

Applicable models and frame No.:

AddressV125 / G : CF46A-100001 ~

- · We are flattered that you have purchased one of our products. Please strictly follow the following instructions in installing and using the products.
- Before fitting the products, please be sure to check the contents of the kit. Should you have any questions about the products, please kindly contact your dealer.

Please note: Illustrations and photos may vary from actual hardware.

~ Kit Contents ~