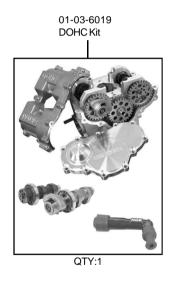

## ~ Kit Contents ~

## 106cc Scut Bore Up Kit with DOHC 4V+D

Item No. : **01 - 05** 6006

Compatible Models and Frame No.:

12V Monkey & Gorilla : Z50J -2000001 ~

: AB27-1000001 ~ 1899999

- · Thank you for purchasing one of our products. Please strictly follow the following instructions in installing and using the kit.
- This is a kit for 124cc Bore Up (57 x 41.4 106cc) with DOHC 4V+D, for the Monkey and Gorilla. The use of a SCUT Cylinder kit soups up the engine to 106 cc without the need to change the crankshaft. Before installing the kit, please be sure to check the kit contents. Should you have any questions about the kit, please contact your local motorcycle dealer.