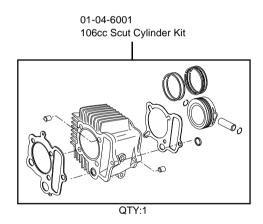

## ~ Kit Contents ~

## 106cc Scut Bore Up Kit with DOHC 4V+D

Item No. : **01 - 05** 6006

Compatible Models and Frame No.:

12V Monkey & Gorilla : Z50J -2000001 ~

: AB27-1000001 ~ 1899999

- · Thank you for purchasing one of our products. Please strictly follow the following instructions in installing and using the kit.
- This is a kit for 124cc Bore Up (57 x 41.4 106cc) with DOHC 4V+D, for the Monkey and Gorilla. The use of a SCUT Cylinder kit soups up the engine to 106 cc without the need to change the crankshaft. Before installing the kit, please be sure to check the kit contents. Should you have any questions about the kit, please contact your local motorcycle dealer.