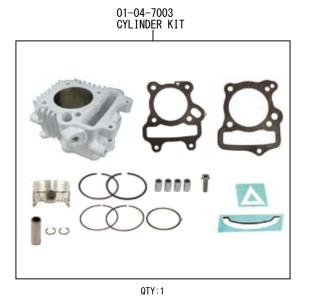

## R-Stage Bore UP KIT

Product number 01-05-7020

| Adaptation model | Monkey(FI)        | (AB27−1900001 ~ ) |
|------------------|-------------------|-------------------|
|                  | Super cub 50(FI)  | (AA01−1700001 ~ ) |
|                  | Little cub 50(FI) | (AA01-4000001 ~ ) |

- We are flattered that you have purchased one of our products. Please strictly follow the instructions in installing and using the products.
- This is a newly-designed R Stage / bore up (52 x 41.4 88cc) kit.
- Before install the products, please be sure to check the contents of the kit. Should you have any questions about the products, please kindly contact your dealer.
- O If the description, such as photos or Illustration different with this part.

## ~ Kit Contents ~







## ☆ Please read carefully before use ☆

- This product is designed for exclusive use on the closed course.
- We do not take any responsibility for any accident or damage whatsoever arising from the use of the products not in conformity with the instructions in the manual.
- This kit is designed for exclusive use in the above-mentioned applicable models and frame numbers only. Please take note that this kit cannot be mounted on other models of motorcycles.
- © Please be informed that, mainly because of improvement in performance, design changes, and cost increase, the product specifications and prices are subject to change without prior notice.
- © This product is assumes with our air filter, muffler, combination of FI Con PLUS. Please purchase separately.



CONTACT Address: 3-5-16 Ni