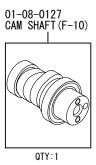

## R-Stage Bore UP KIT

Product number 01-05-7020

| Adaptation model | Monkey(FI)        | (AB27−1900001 ~ ) |
|------------------|-------------------|-------------------|
|                  | Super cub 50(FI)  | (AA01−1700001 ~ ) |
|                  | Little cub 50(FI) | (AA01-4000001 ~ ) |

- We are flattered that you have purchased one of our products. Please strictly follow the instructions in installing and using the products.
- This is a newly-designed R Stage / bore up (52 x 41.4 88cc) kit.
- Before install the products, please be sure to check the contents of the kit. Should you have any questions about the products, please kindly contact your dealer.
- O If the description, such as photos or Illustration different with this part.

## ~ Kit Contents ~







## ☆ Please read carefully before use ☆

- This product is designed for exclusive use on the closed course.
- We do not take any responsibility for any accident or damage whatsoever arising from the use of the products not in conformity with the instructions in the manual.
- This kit is designed for exclusive use in the above-mentioned applicable models and frame numbers only. Please take note that this kit cannot be mounted on other models of motorcycles.
- © Please be informed that, mainly because of improvement in performance, design changes, and cost increase, the product specifications and prices are subject to change without prior notice.
- © This product is assumes with our air filter, muffler, combination of FI Con PLUS. Please purchase separately.



CONTACT Address: 3-5-16 Nish