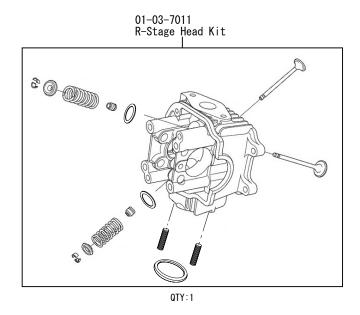

## R-Stage Bore UP KIT

Product number 01-05-7020

| Adaptation model | Monkey(FI)        | (AB27−1900001 ~ ) |
|------------------|-------------------|-------------------|
|                  | Super cub 50(FI)  | (AA01−1700001 ~ ) |
|                  | Little cub 50(FI) | (AA01-4000001 ~ ) |

- We are flattered that you have purchased one of our products. Please strictly follow the instructions in installing and using the products.
- This is a newly-designed R Stage / bore up (52 x 41.4 88cc) kit.
- Before install the products, please be sure to check the contents of the kit. Should you have any questions about the products, please kindly contact your dealer.
- O If the description, such as photos or Illustration different with this part.

## ~ Kit Contents ~







## ☆ Please read carefully before use ☆

- This product is designed for exclusive use on the closed course.
- We do not take any responsibility for any accident or damage whatsoever arising from the use of the products not in conformity with the instructions in the manual.
- This kit is designed for exclusive use in the above-mentioned applicable models and frame numbers only. Please take note that this kit cannot be mounted on other models of motorcycles.
- © Please be informed that, mainly because of improvement in performance, design changes, and cost increase, the product specifications and prices are subject to change without prior notice.
- © This product is assumes with our air filter, muffler, combination of FI Con PLUS. Please purchase separately.



CONTACT Address: 3-5-16