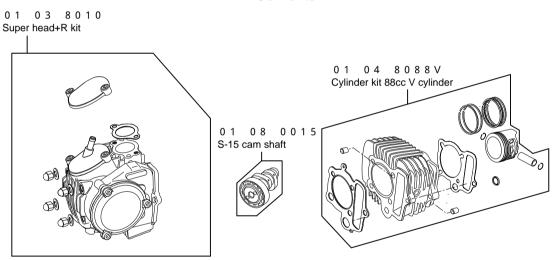

## Super head+R Bore Up Kit 88cc V Cylinder

Item No.: 01-05 8032

Applicable models and frame Nos

12V Monkey / Gorilla: Z50J-2000001 ~

: AB27-1000001 ~ 1809999

Monkey BAJA : Z50J-1700001 ~
Monkey R/RT : AB27-1000017 ~

- Thank you for purchasing one of our our products. Please strictly follow the following instructions in installing and using the products.
- $\cdot$  This is a Super head+R / bore up (54x41.4 88cc) kit for the Monkey and Gorilla.

Before fitting the products, please check the contents of the kit. We hope that you will follow the instructions for each kit. Should you have any questions about the products, please kindly contact your dealer.

## ~ Kit Contents ~



## Please read the following before starting the installation

This kit is designed for exclusive use for the closed racing. So never use this kit for running on a public road.

We do not take any responsibility for any accident or damage whatsoever arising from the use of this kit not in conformity with the instructions in the manual.

This kit is designed for exclusive use in the above-mentioned applicable models with the specified frame numbers only. Please take note that this kit cannot be mounted on other types of motorcycles.

Please be informed that, mainly because of improvement in performance, design changes, and cost increase, the product specifications and prices are subject to change without prior notice.

## SPECIAL PARTS TAKEGAWA Co., Ltd.

3-5-16 Nishikiorihigashi Tondabay