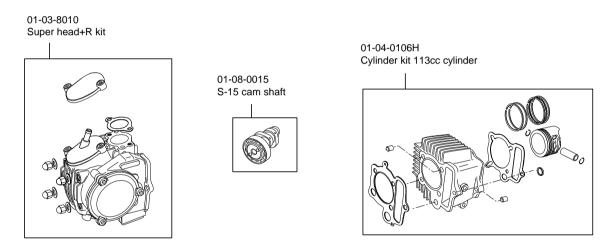

## Super head+R Bore Up Kit 113cc

Item Nos: 0 1 - 0 5 8 0 3 3

Applicable models and frame Nos

CD90 engines with frame Nos HA03-1100005 ~

- Thank you for purchasing one of our our products. Please strictly follow the following instructions in installing and using the products.
- $\bullet$  This is a Super Head+R / Bore-Up (54 x 49.5 113.3 cc) kit for a CD90 engine.

Before fitting the products, please check the contents of the kit. We hope that you will follow the instructions for each kit. Should you have any questions about the products, please kindly contact your dealer.

## ~ Kit Contents ~



## Please read the following before starting the installation

This kit is designed for exclusive use for the closed racing. So never use this kit for running on a public road.

We do not take any responsibility for any accident or damage whatsoever arising from the use of this kit not in conformity with the instructions in the manual.

This kit is designed for exclusive use in the above-mentioned applicable models with the specified frame numbers only. Please take note that this kit cannot be mounted on other types of motorcycles.

Please be informed that, mainly because of improvement in performance, design changes, and cost increase, the product specifications and prices are subject to change without prior notice. Installation of this kit entails boring process to the crankcase.

This