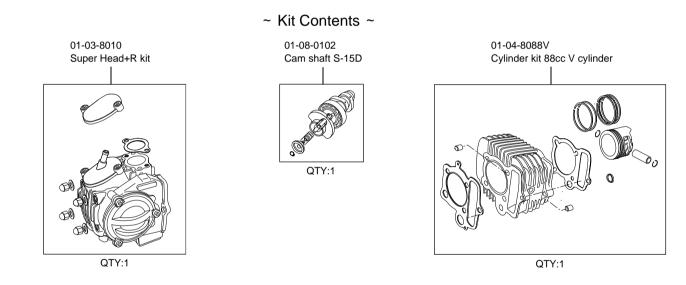

Thank you for purchasing one of our our products. Please strictly follow the following instructions in installing and using the products.

• This is a Super head+R / bore (54x41.4 88cc) kit for the Monkey and Gorilla. This product, with a camshaft equipped with an automatic decompression function, is so designed that the engine can start easily. Before fitting the products, please check the contents of the kit. We hope that you will follow the instructions for each kit. Should you have any questions about the products, please kindly contact your dealer.