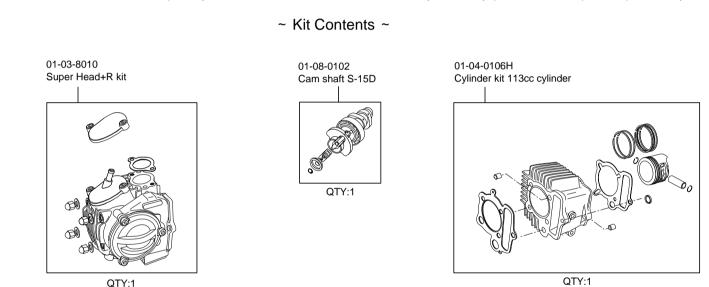

• This is a Super Head+R / Bore-Up (54 x 49.5 113.3 cc) kit for a CD90 engine. This product, with a camshaft equipped with an automatic decompression function, is so designed that the engine can start easily. Before fitting the products, please check the contents of the kit. We hope that you will follow the instructions for each kit. Should you have any questions about the products, please kindly contact your dealer.